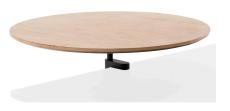

### PRODUCT OVERVIEW

- Scandinavian Matte Black 6000-0014-9000
- Danish Dusty Green 6000-0014-7033
- Nordic Dark Blue 6000-0014-5008

ROUND TABLE - Ø380 MM

- Scandinavian Matte Black 6000-0018-9000
- Danish Dusty Green 6000-0018-7033
- Nordic Dark Blue 6000-0018-5008

ROUND TABLE - Ø480 MM

Bamboo - 6000-0021

MULTI CLAMP

- Scandinavian Matte Black 6000-0000-9000
- Danish Dusty Green 6000-0000-7033
- Nordic Dark Blue 6000-0000-5008

BOOKSHELF

- Scandinavian Matte Black 6000-0037-9000
- Danish Dusty Green 6000-0037-7033
- Nordic Dark Blue 6000-0037-5008