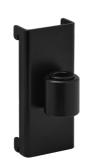

MONITOR HOLDER

- Scandinavian Matte Black 6000-0032-9000
- Danish Dusty Green 6000-0032-7033
- Nordic Dark Blue 6000-0032-5008

WHITEBOARD SIDEWALL

- Scandinavian Matte Black 6000-0058-9000
- Danish Dusty Green 6000-0058-7033
- Nordic Dark Blue 6000-0058-5008