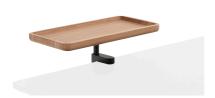

# A SHELF WITH MULTIBLE PORPOSES

The shelf has two functions: it works as a tray for paper or magazines, but if you turn it over, it becomes a shelf that fits a laptop of max 16 inches. If you place several on top of each other, the modules act as a letter tray that seems to float above the surface of the table.

DUSTBIN

- Scandinavian Matte Black 6000-0049-9000
- Danish Dusty Green 6000-0049-7033
- Nordic Dark Blue 6000-0049-5008

TABLE SHELF

Bamboo - 6000-0039

TABLE SHELF

- Scandinavian Matte Black 6000-0007-9000
- Danish Dusty Green 6000-0007-7033
- Nordic Dark Blue 6000-0007-5008