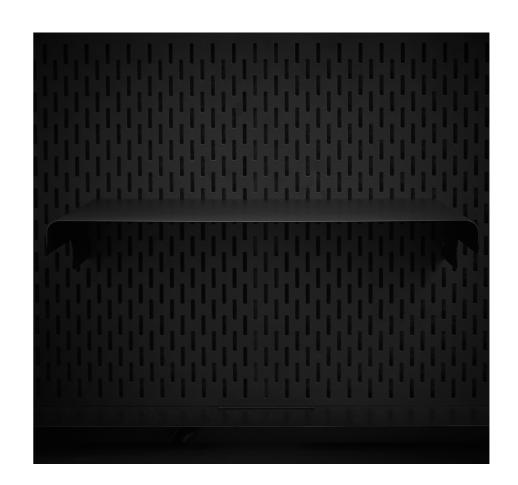

# A SHELF WITH MULTIBLE PORPOSES

The shelf has two functions: it works as a tray for paper or magazines, but if you turn it over, it becomes a shelf that fits a laptop of max 16 inches. If you place several on top of each other, the modules act as a letter tray that seems to float above the surface of the table.

### PRODUCT OVERVIEW

ADAPT BOARD - 1300 MM

Scandinavian Matte Black - 6000-0180-9000

ADAPT BOARD - 1500 MM

Scandinavian Matte Black - 6000-0109-9000

SMALL SHELF

Scandinavian Matte Black - 6000-0138-9000

MOBILE CHARGER