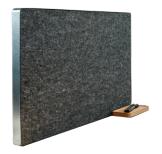

We have a burning desire to turn waste into valuable products. One of the products that is produced from recyclable plastic is this aesthetic felt drawer. The felt is made of 70% upcycled plastic bottles from the ocean.

The design of the drawer is organic - both when the drawer is opened and closed. The ball bearings are hidden out of the way so they don't disrupt. Despite the discreetness of the drawer, an instinctively powerful and stylish look is created in any office environment.

### PRODUCT OVERVIEW

FELT DRAWER

Felt - 6000-0083

DESK SEPARATION SCREEN

Scandinavian Matte Black - 6000-0115-9000

FELT SCREEN WITH FRAME

• Scandinavian Matte Black - 6000-0173-9000

WHITEBOARD SIDEWALL