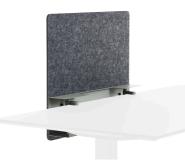

# APTO FELT COLLECTION

### FROM PROBLEM TO POSSIBILITY

Did you know that more than 8.3 billion tonnes of plastic have been produced worldwide since the 1950's? And that as much as 9% of this plastic has ended up in the world's oceans after use? Fortunately, awareness has been raised about this. With APTO, we strive to help solve this problem and turn marine waste into valuable products. Our vision for the future is that we will have an upcycled alternative to all our product categories.

The felt is made of 70% upcycled plastic bottles from the ocean. The felt also functions well in the office due to its sound absorbing properties (Class b).

DESIGNED BY **hans thyge & co.** // produced by **pj production** 

HAVE A CLOSER LOOK

Around the felt screen we have designed a metal frame, in matt black lacquering. The frame is resistant to bumps and features beautiful lines.