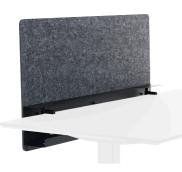

HAVE A CLOSER LOOK

Around the felt screen we have designed a metal frame, in matt black lacquering. The frame is resistant to bumps and features beautiful lines.

### PRODUCT OVERVIEW

FELT DRAWER

Felt - 6000-0083

DESK SEPARATION SCREEN

Scandinavian Matte Black - 6000-0115-9000

FELT SCREEN WITH FRAME

• Scandinavian Matte Black - 6000-0173-9000

WHITEBOARD SIDEWALL