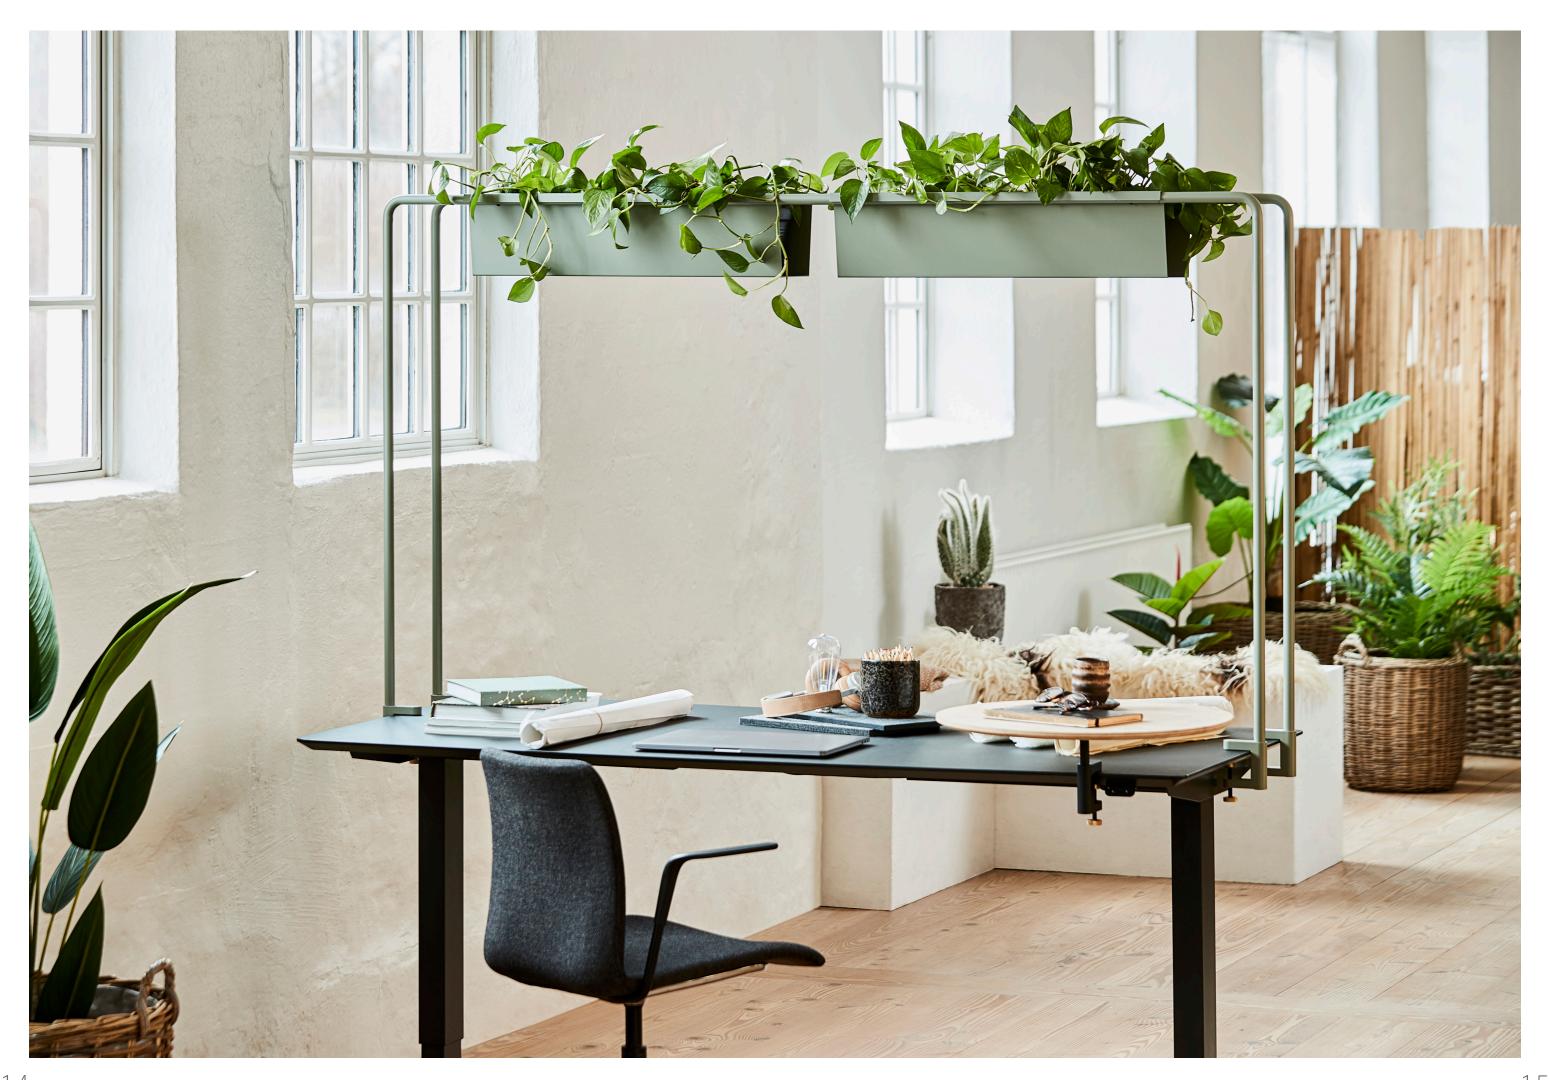

# APTO ADAPT COLLECTION

### FEEL AT HOME AT WORK

Working in an office, you spend countless hours at your desk. Why not personalise it with a 10 percent personal setup?

THE APTO ADAPT COLLECTION consists of a rear wall, cable tray, and acoustically treated wall (class b) in one, with associated modules that you can mix and match according to your needs. The idea behind the collection is to create a beautiful, functional and streamlined design that is unique to the individual. That's why every detail has been thought of: from the rounded edges around the back wall, to cable pull-outs and a frictionless way to move around the modules.

The collection can be combined with our other APTO collections, for an extra personal, functional and aesthetic work environment.

DESIGNED BY HANS THYGE & CO. // PRODUCED BY PJ PRODUCTION