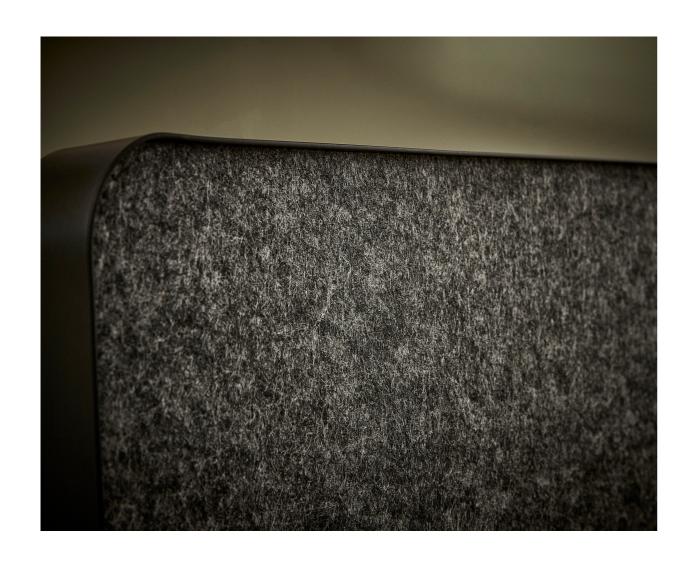

The felt is made of 70% upcycled plastic bottles from the ocean. The felt also functions well in the office due to its sound absorbing properties (Class b).

DESIGNED BY **hans thyge & co.** // produced by **pj production** 

HAVE A CLOSER LOOK

Around the felt screen we have designed a metal frame, in matt black lacquering. The frame is resistant to bumps and features beautiful lines.