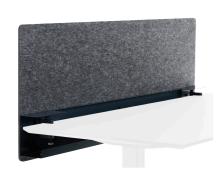

HAVE A CLOSER LOOK

Around the felt screen we have designed a metal frame, in matt black lacquering. The frame is resistant to bumps and features beautiful lines.

### PRODUCT OVERVIEW

FELT DRAWER

Felt - 6000-0083

DESK SEPARATION SCREEN

Scandinavian Matte Black - 6000-0115-9000

FELT SCREEN WITH FRAME

• Scandinavian Matte Black - 6000-0173-9000

WHITEBOARD SIDEWALL