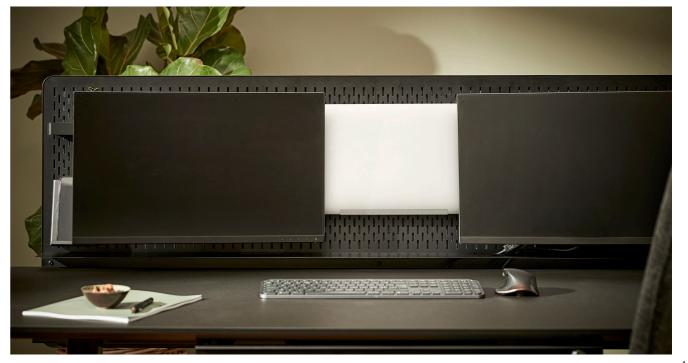

# APTO ADAPT COLLECTION

### FEEL AT HOME AT WORK

Working in an office, you spend countless hours at your desk. Why not personalise it with a 10 percent personal setup?

THE APTO ADAPT COLLECTION consists of a rear wall, cable tray, and acoustically treated wall (class b) in one, with associated modules that you can mix and match according to your needs. The idea behind the collection is to create a beautiful, functional and streamlined design that is unique to the individual. That's why every detail has been thought of: from the rounded edges around the back wall, to cable pull-outs and a frictionless way to move around the modules.

The collection can be combined with our other APTO collections, for an extra personal, functional and aesthetic work environment.

DESIGNED BY HANS THYGE & CO. // PRODUCED BY PJ PRODUCTION