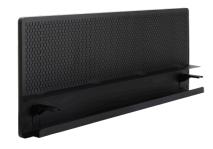

### FEEL AT HOME AT WORK

Working in an office, you spend countless hours at your desk. Why not personalise it with a 10 percent personal setup?

THE APTO ADAPT COLLECTION consists of a rear wall, cable tray, and acoustically treated wall (class b) in one, with associated modules that you can mix and match according to your needs. The idea behind the collection is to create a beautiful, functional and streamlined design that is unique to the individual. That's why every detail has been thought of: from the rounded edges around the back wall, to cable pull-outs and a frictionless way to move around the modules.

# A STATION FOR YOUR LAPTOP

A small simple shelf where your laptop is placed upright after you have connected to your external monitor. The shelf is easily moved around and can be repositioned on the board. However, an ideal placement is behind your screen or close to the cable outlet at the top of the cable tray so you have easy access to your charger.