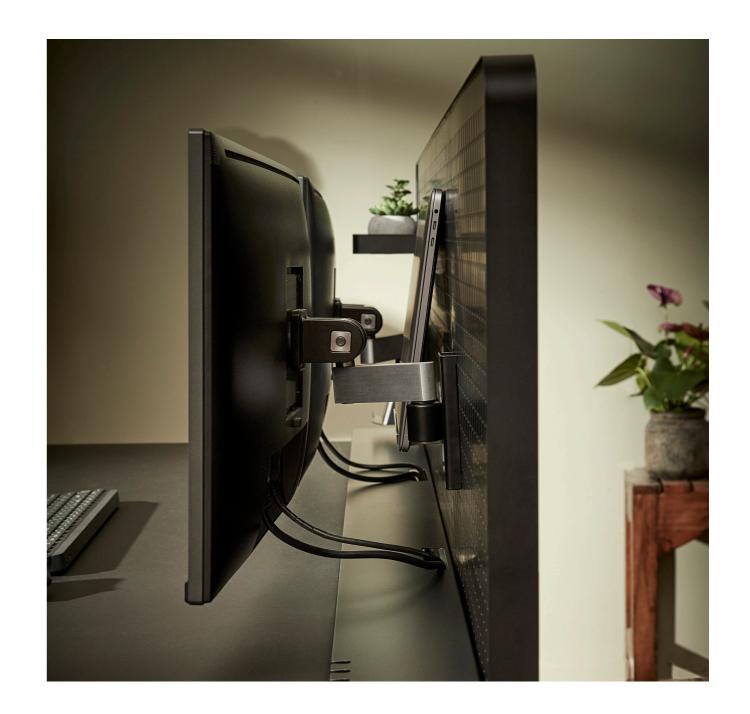

### FEEL AT HOME AT WORK

Working in an office, you spend countless hours at your desk. Why not personalise it with a 10 percent personal setup?

THE APTO ADAPT COLLECTION consists of a rear wall, cable tray, and acoustically treated wall (class b) in one, with associated modules that you can mix and match according to your needs. The idea behind the collection is to create a beautiful, functional and streamlined design that is unique to the individual. That's why every detail has been thought of: from the rounded edges around the back wall, to cable pull-outs and a frictionless way to move around the modules.

# A STATION FOR YOUR LAPTOP

A small simple shelf where your laptop is placed upright after you have connected to your external monitor. The shelf is easily moved around and can be repositioned on the board. However, an ideal placement is behind your screen or close to the cable outlet at the top of the cable tray so you have easy access to your charger.