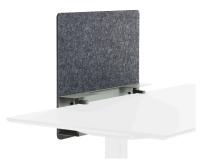

HAVE A CLOSER LOOK

Around the felt screen we have designed a metal frame, in matt black lacquering. The frame is resistant to bumps and features beautiful lines.

### PRODUCT OVERVIEW

FELT DRAWER

Felt - 6000-0083

DESK SEPARATION SCREEN

Scandinavian Matte Black - 6000-0115-9000

FELT SCREEN WITH FRAME

• Scandinavian Matte Black - 6000-0173-9000

WHITEBOARD SIDEWALL