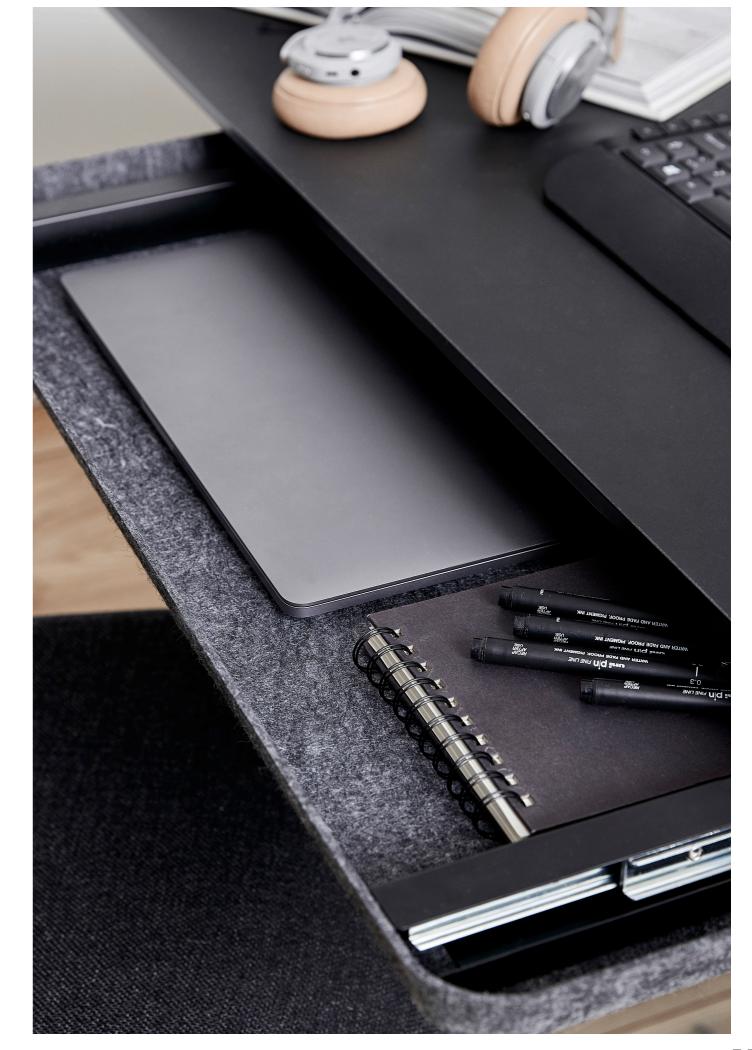

# A STATION FOR YOUR LAPTOP

A small simple shelf where your laptop is placed upright after you have connected to your external monitor. The shelf is easily moved around and can be repositioned on the board. However, an ideal placement is behind your screen or close to the cable outlet at the top of the cable tray so you have easy access to your charger.

Wireless mobile charger // The charger is easily moved around and repositioned on the board. However, it is recommended that you place it close to the cable harness at the top of the cable tray. This hides the cable to the charger. The charger is a 10 watt wireless charger that fits all newer smart phones.

# A SHELF WITH MULTIBLE PORPOSES

The shelf has two functions: it works as a tray for paper or magazines, but if you turn it over, it becomes a shelf that fits a laptop of max 16 inches. If you place several on top of each other, the modules act as a letter tray that seems to float above the surface of the table.