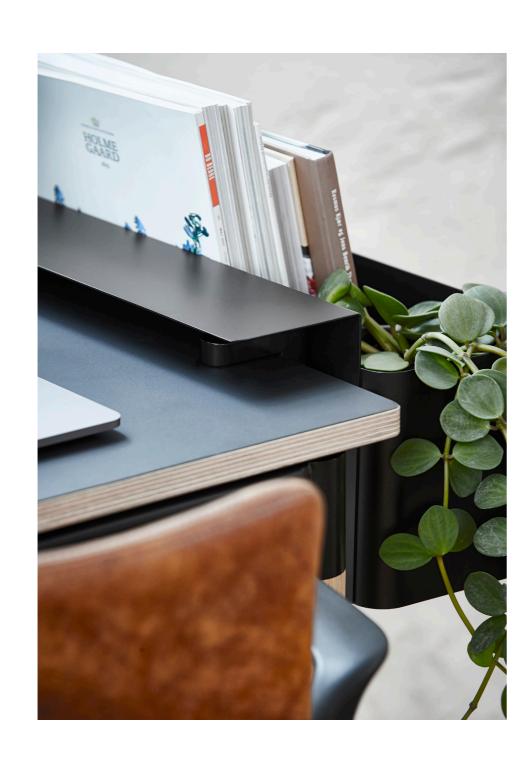

# A STATION FOR YOUR LAPTOP

A small simple shelf where your laptop is placed upright after you have connected to your external monitor. The shelf is easily moved around and can be repositioned on the board. However, an ideal placement is behind your screen or close to the cable outlet at the top of the cable tray so you have easy access to your charger.

Wireless mobile charger // The charger is easily moved around and repositioned on the board. However, it is recommended that you place it close to the cable harness at the top of the cable tray. This hides the cable to the charger. The charger is a 10 watt wireless charger that fits all newer smart phones.

# A SHELF WITH MULTIBLE PORPOSES

The shelf has two functions: it works as a tray for paper or magazines, but if you turn it over, it becomes a shelf that fits a laptop of max 16 inches. If you place several on top of each other, the modules act as a letter tray that seems to float above the surface of the table.