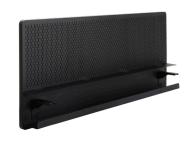

### FEEL AT HOME AT WORK

Working in an office, you spend countless hours at your desk. Why not personalise it with a 10 percent personal setup?

THE APTO ADAPT COLLECTION consists of a rear wall, cable tray, and acoustically treated wall (class b) in one, with associated modules that you can mix and match according to your needs. The idea behind the collection is to create a beautiful, functional and streamlined design that is unique to the individual. That's why every detail has been thought of: from the rounded edges around the back wall, to cable pull-outs and a frictionless way to move around the modules.

# A STATION FOR YOUR LAPTOP

A small simple shelf where your laptop is placed upright after you have connected to your external monitor. The shelf is easily moved around and can be repositioned on the board. However, an ideal placement is behind your screen or close to the cable outlet at the top of the cable tray so you have easy access to your charger.