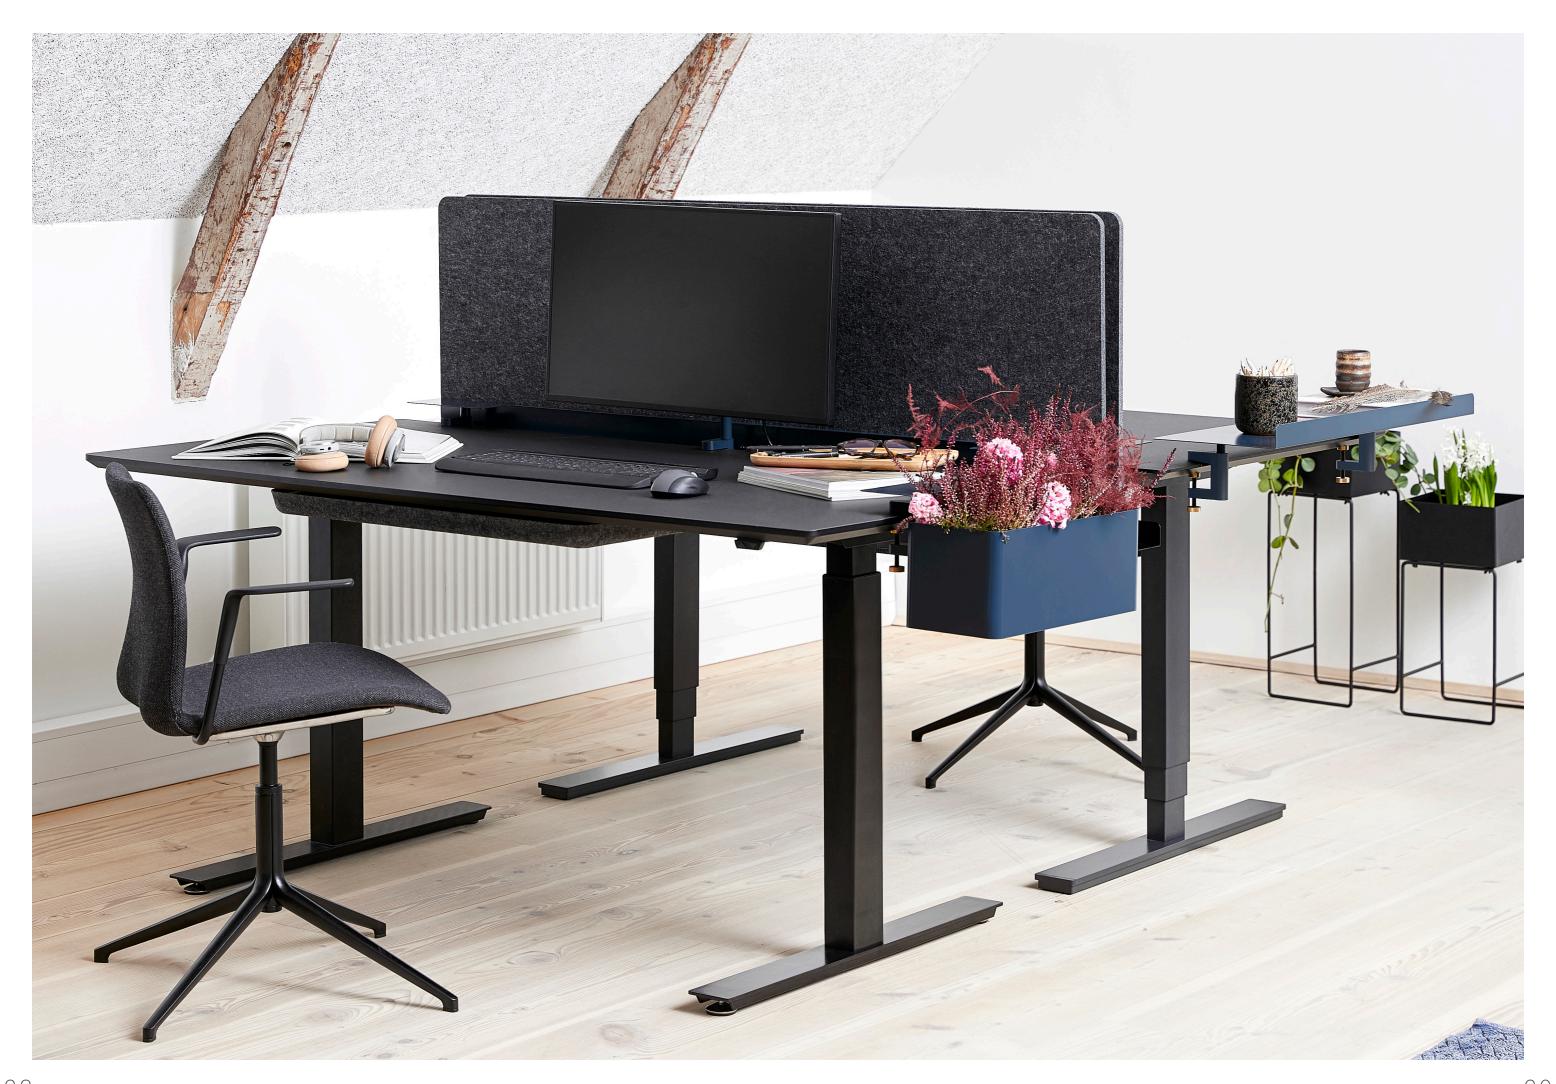

### DESIGNED FOR CIRCULARITY

Be the first to experience the new APTO CLAMP COLLECTION, introducing multifunctional solutions designed for the future! The collection contains more than 10 inspiring designs characterised by remarkable colours, organic shapes, and functional features.

The innovative and timeless collection is designed by the acknowledged design firm Hans Thyge & Co., in close collaboration with manufacturer PJ Production. The collection is the outcome of a visionary dialogue, in which circularity within the changing working environment has been on the agenda. Due to the growing consumerism worldwide, we are forced to incorporate longevity and circularity. We have developed a special-designed multi clamp, providing the opportunity of changing, modifying, and personalising the individually working environment with space optimisation in mind. The multi clamp can easily be relocated from one surface to another, while the remaining objects can be installed in the multi clamp, - effortlessly, silently, and steadily.

## TIMELESS DESIGN

Bring life to the working environment with timeless minimalism invoking serenity and creativity. Choose all elements in one colour to create simplified details. Or mix the different styles for a more personalised impression.

A personal, functional and creative work desk