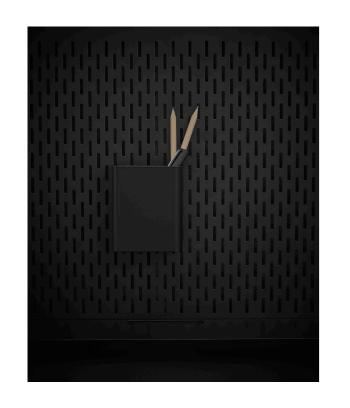

Scandinavian Matte Black - 6000-0165-9000

LAPTOP HOLDER

Scandinavian Matte Black - 6000-0168-9000

PAPER & LAPTOP HOLDER

Scandinavian Matte Black - 6000-172-9000

PENCIL BOX

Scandinavian Matte Black - 6000-0141-9000