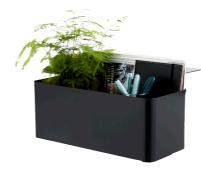

DUSTBIN

- Scandinavian Matte Black 6000-0049-9000
- Danish Dusty Green 6000-0049-7033
- Nordic Dark Blue 6000-0049-5008

TABLE SHELF

Bamboo - 6000-0039

TABLE SHELF

- Scandinavian Matte Black 6000-0007-9000
- Danish Dusty Green 6000-0007-7033
- Nordic Dark Blue 6000-0007-5008