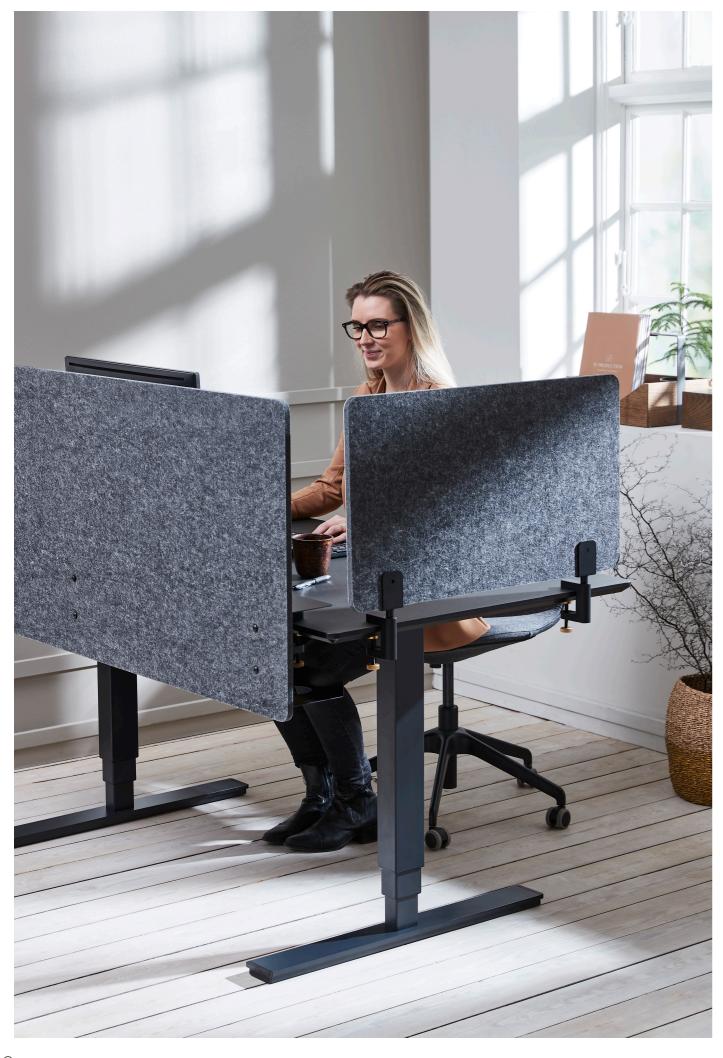

# APTO FELT COLLECTION

The felt is made of 70% upcycled plastic bottles from the ocean. The felt also functions well in the office due to its sound absorbing properties (Class b).

DESIGNED BY **hans thyge & co.** // produced by **pj production** 

HAVE A CLOSER LOOK

Around the felt screen we have designed a metal frame, in matt black lacquering. The frame is resistant to bumps and features beautiful lines.