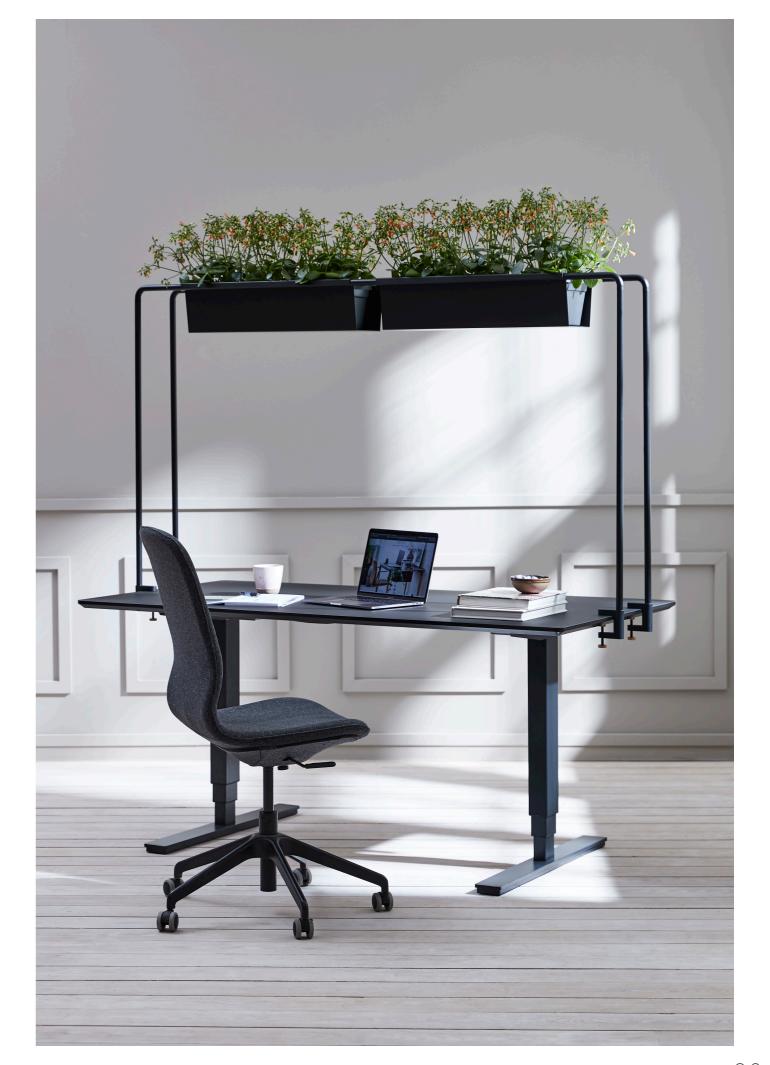

FLOWERBOX

- Scandinavian Matte Black 6000-0041-9000
- Danish Dusty Green 6000-0041-7033
- Nordic Dark Blue 6000-0041-5008

FLOWER HOUSE

- Scandinavian Matte Black 6000-0053-9000
- Danish Dusty Green 6000-0053-7033
- Nordic Dark Blue 6000-0053-5008

Earthy living is incorporated in the Scandinavian lifestyle. Bringing nature into the home add atmosphere and impression closer to nature. There is something about bringing live pieces of nature inside that just radiates a healthy energy.