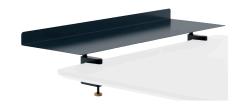

DUSTBIN

- Scandinavian Matte Black 6000-0049-9000
- Danish Dusty Green 6000-0049-7033
- Nordic Dark Blue 6000-0049-5008

TABLE SHELF

Bamboo - 6000-0039

TABLE SHELF

- Scandinavian Matte Black 6000-0007-9000
- Danish Dusty Green 6000-0007-7033
- Nordic Dark Blue 6000-0007-5008

CABLE MANAGEMENT - 700 MM

- Scandinavian Matte Black 6000-0024-9000
- Danish Dusty Green 6000-0024-7033
- Nordic Dark Blue 6000-0024-5008

CABLE MANAGEMENT - 1100 MM

- Scandinavian Matte Black 6000-0029-9000
- Danish Dusty Green 6000-0029-7033
- Nordic Dark Blue 6000-0029-5008