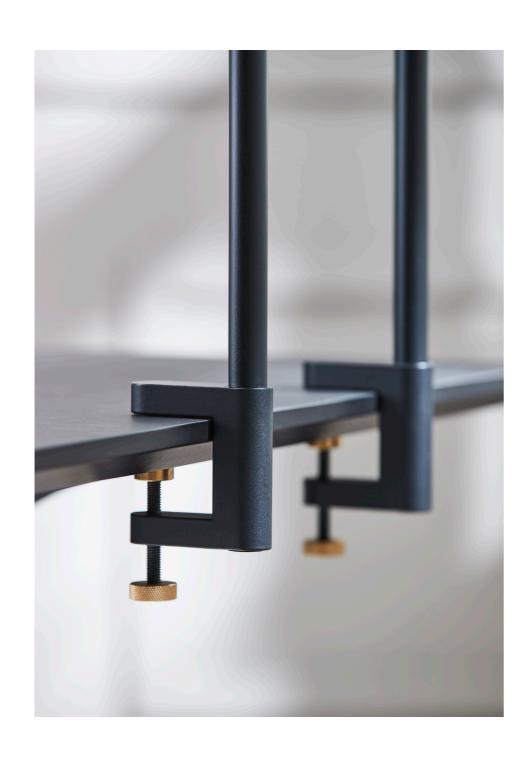

The innovative and timeless collection is designed by the acknowledged design firm Hans Thyge & Co., in close collaboration with manufacturer PJ Production. The collection is the outcome of a visionary dialogue, in which circularity within the changing working environment has been on the agenda. Due to the growing consumerism worldwide, we are forced to incorporate longevity and circularity. We have developed a special-designed multi clamp, providing the opportunity of changing, modifying, and personalising the individually working environment with space optimisation in mind. The multi clamp can easily be relocated from one surface to another, while the remaining objects can be installed in the multi clamp, - effortlessly, silently, and steadily.

CABLE MANAGEMENT - 700 MM

- Scandinavian Matte Black 6000-0024-9000
- Danish Dusty Green 6000-0024-7033
- Nordic Dark Blue 6000-0024-5008

CABLE MANAGEMENT - 1100 MM

- Scandinavian Matte Black 6000-0029-9000
- Danish Dusty Green 6000-0029-7033
- Nordic Dark Blue 6000-0029-5008

CABLE MANAGEMENT - 1500 MM

- Scandinavian Matte Black 6000-0074-9000
- Danish Dusty Green 6000-0074-7033
- Nordic Dark Blue 6000-0074-5008