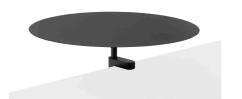

### PRODUCT OVERVIEW

- Scandinavian Matte Black 6000-0014-9000
- Danish Dusty Green 6000-0014-7033
- Nordic Dark Blue 6000-0014-5008

ROUND TABLE - Ø380 MM

- Scandinavian Matte Black 6000-0018-9000
- Danish Dusty Green 6000-0018-7033
- Nordic Dark Blue 6000-0018-5008

ROUND TABLE - Ø480 MM

Bamboo - 6000-0021

MULTI CLAMP

- Scandinavian Matte Black 6000-0000-9000
- Danish Dusty Green 6000-0000-7033
- Nordic Dark Blue 6000-0000-5008

BOOKSHELF

- Scandinavian Matte Black 6000-0037-9000
- Danish Dusty Green 6000-0037-7033
- Nordic Dark Blue 6000-0037-5008