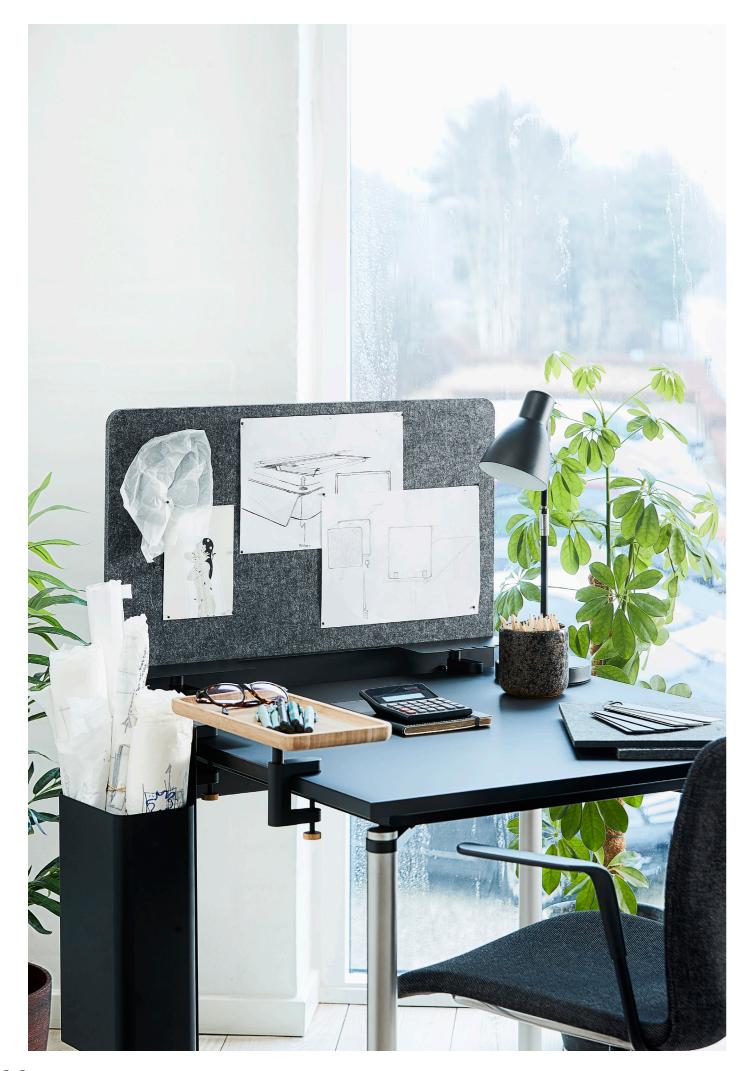

A personal, functional and creative work desk

# APTO ADAPT COLLECTION

### FEEL AT HOME AT WORK

Working in an office, you spend countless hours at your desk. Why not personalise it with a 10 percent personal setup?

THE APTO ADAPT COLLECTION consists of a rear wall, cable tray, and acoustically treated wall (class b) in one, with associated modules that you can mix and match according to your needs. The idea behind the collection is to create a beautiful, functional and streamlined design that is unique to the individual. That's why every detail has been thought of: from the rounded edges around the back wall, to cable pull-outs and a frictionless way to move around the modules.