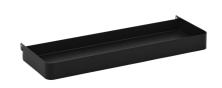

# A SHELF WITH MULTIBLE PORPOSES

The shelf has two functions: it works as a tray for paper or magazines, but if you turn it over, it becomes a shelf that fits a laptop of max 16 inches. If you place several on top of each other, the modules act as a letter tray that seems to float above the surface of the table.