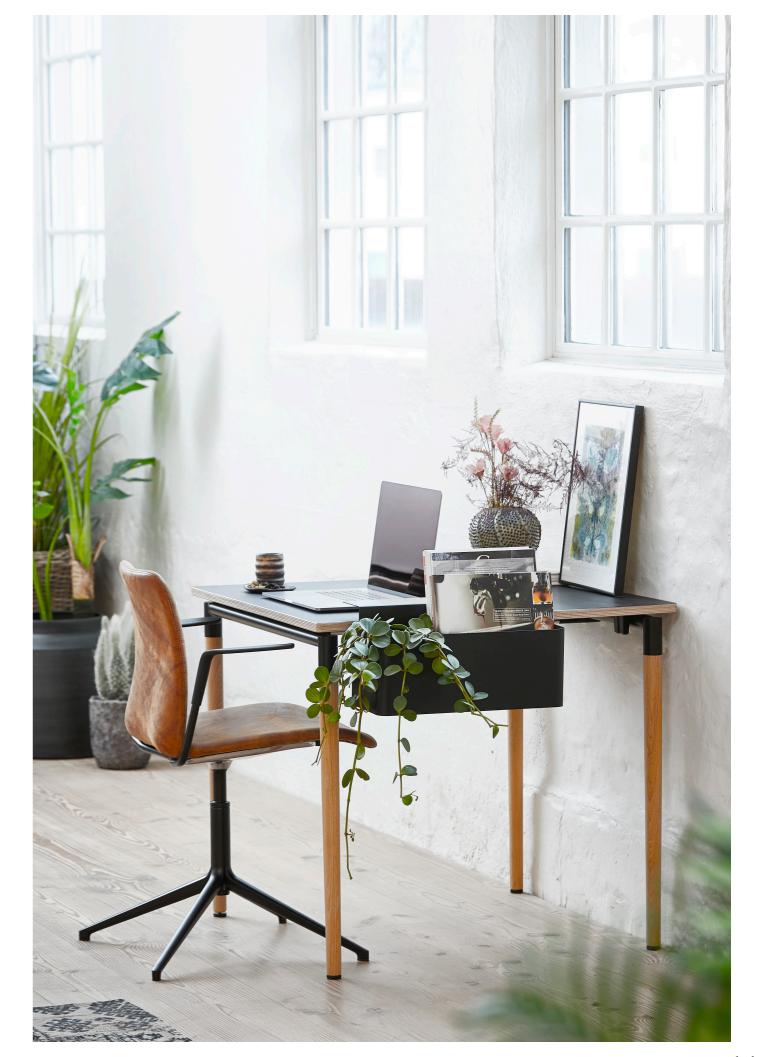

### FEEL AT HOME AT WORK

Working in an office, you spend countless hours at your desk. Why not personalise it with a 10 percent personal setup?

THE APTO ADAPT COLLECTION consists of a rear wall, cable tray, and acoustically treated wall (class b) in one, with associated modules that you can mix and match according to your needs. The idea behind the collection is to create a beautiful, functional and streamlined design that is unique to the individual. That's why every detail has been thought of: from the rounded edges around the back wall, to cable pull-outs and a frictionless way to move around the modules.

The collection can be combined with our other APTO collections, for an extra personal, functional and aesthetic work environment.

DESIGNED BY HANS THYGE & CO. // PRODUCED BY PJ PRODUCTION

MIX AND MATCH YOUR MODULES