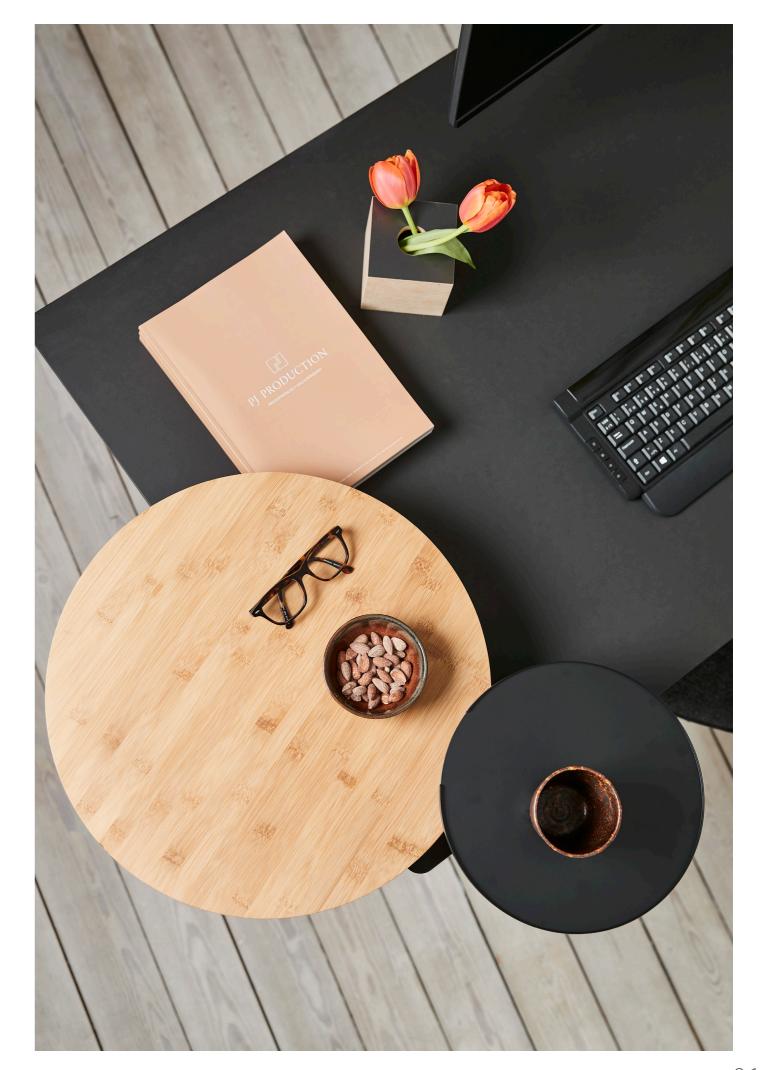

A personal, functional and creative work desk

# A STATION FOR YOUR LAPTOP

A small simple shelf where your laptop is placed upright after you have connected to your external monitor. The shelf is easily moved around and can be repositioned on the board. However, an ideal placement is behind your screen or close to the cable outlet at the top of the cable tray so you have easy access to your charger.

Wireless mobile charger // The charger is easily moved around and repositioned on the board. However, it is recommended that you place it close to the cable harness at the top of the cable tray. This hides the cable to the charger. The charger is a 10 watt wireless charger that fits all newer smart phones.