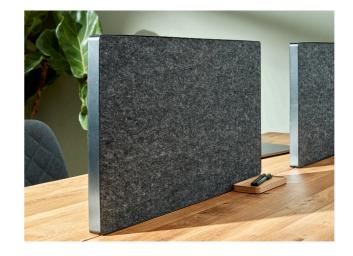

HAVE A CLOSER LOOK

Around the felt screen we have designed a metal frame, in matt black lacquering. The frame is resistant to bumps and features beautiful lines.

### PRODUCT OVERVIEW

FELT DRAWER

Felt - 6000-0083

DESK SEPARATION SCREEN

Scandinavian Matte Black - 6000-0115-9000

FELT SCREEN WITH FRAME

• Scandinavian Matte Black - 6000-0173-9000

WHITEBOARD SIDEWALL