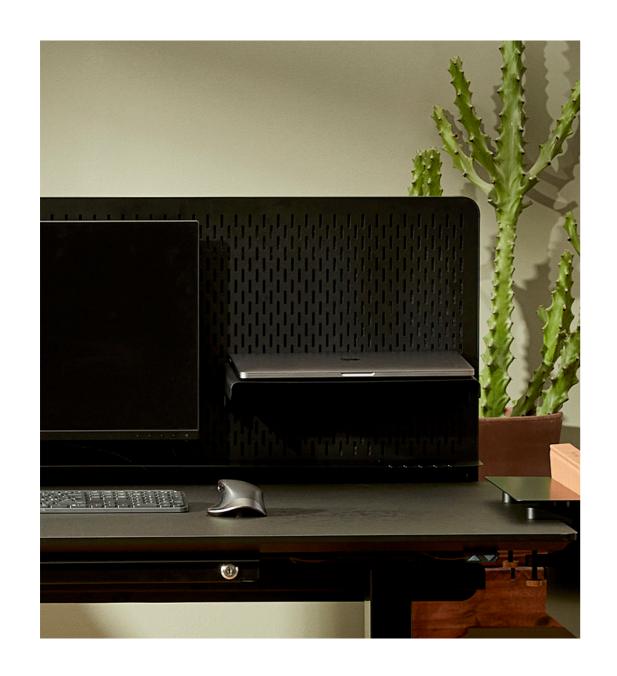

# A STATION FOR YOUR LAPTOP

A small simple shelf where your laptop is placed upright after you have connected to your external monitor. The shelf is easily moved around and can be repositioned on the board. However, an ideal placement is behind your screen or close to the cable outlet at the top of the cable tray so you have easy access to your charger.

Wireless mobile charger // The charger is easily moved around and repositioned on the board. However, it is recommended that you place it close to the cable harness at the top of the cable tray. This hides the cable to the charger. The charger is a 10 watt wireless charger that fits all newer smart phones.