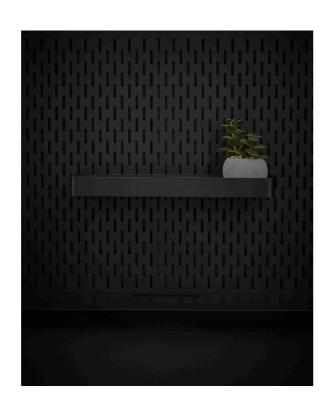

# A STATION FOR YOUR LAPTOP

A small simple shelf where your laptop is placed upright after you have connected to your external monitor. The shelf is easily moved around and can be repositioned on the board. However, an ideal placement is behind your screen or close to the cable outlet at the top of the cable tray so you have easy access to your charger.

### PRODUCT OVERVIEW

ADAPT BOARD - 1300 MM

Scandinavian Matte Black - 6000-0180-9000

ADAPT BOARD - 1500 MM

Scandinavian Matte Black - 6000-0109-9000

SMALL SHELF

Scandinavian Matte Black - 6000-0138-9000

MOBILE CHARGER