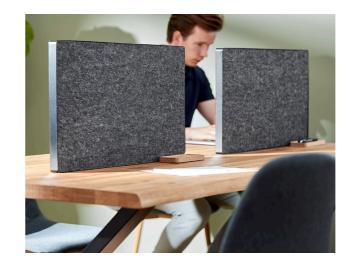

HAVE A CLOSER LOOK

Around the felt screen we have designed a metal frame, in matt black lacquering. The frame is resistant to bumps and features beautiful lines.

### PRODUCT OVERVIEW

FELT DRAWER

Felt - 6000-0083

DESK SEPARATION SCREEN

Scandinavian Matte Black - 6000-0115-9000

FELT SCREEN WITH FRAME

• Scandinavian Matte Black - 6000-0173-9000

WHITEBOARD SIDEWALL