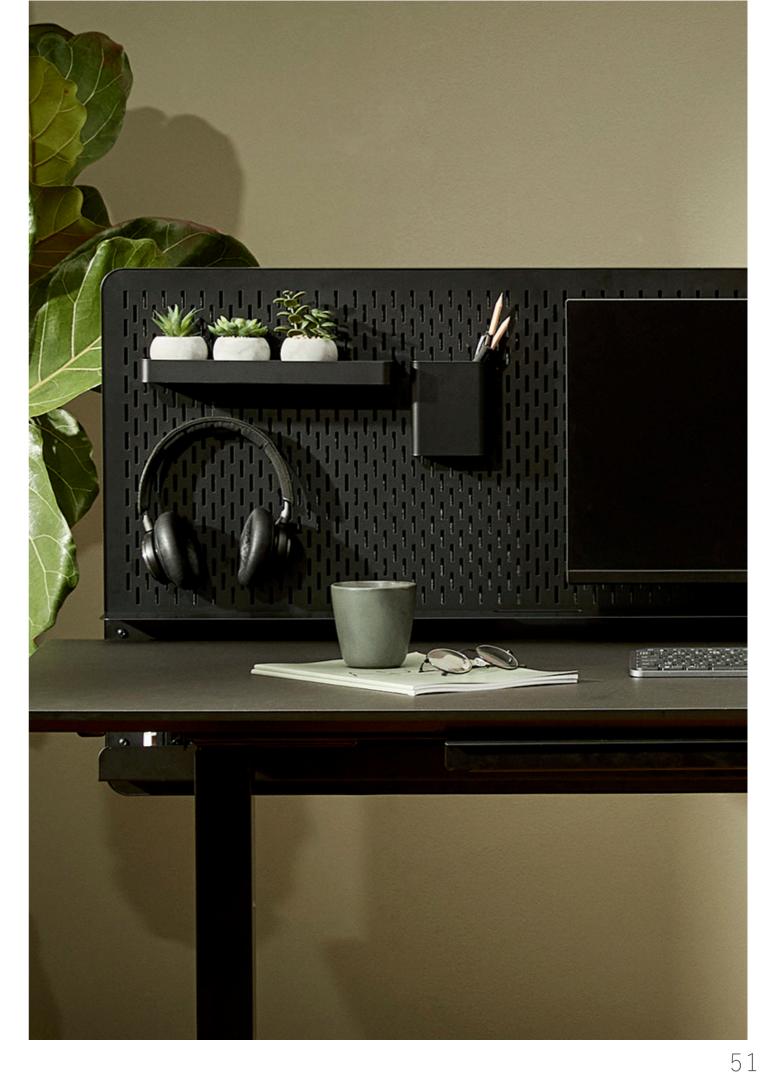

### FEEL AT HOME AT WORK

Working in an office, you spend countless hours at your desk. Why not personalise it with a 10 percent personal setup?

THE APTO ADAPT COLLECTION consists of a rear wall, cable tray, and acoustically treated wall (class b) in one, with associated modules that you can mix and match according to your needs. The idea behind the collection is to create a beautiful, functional and streamlined design that is unique to the individual. That's why every detail has been thought of: from the rounded edges around the back wall, to cable pull-outs and a frictionless way to move around the modules.

MIX AND MATCH YOUR MODULES

# A SHELF WITH MULTIBLE PORPOSES

The shelf has two functions: it works as a tray for paper or magazines, but if you turn it over, it becomes a shelf that fits a laptop of max 16 inches. If you place several on top of each other, the modules act as a letter tray that seems to float above the surface of the table.