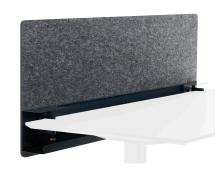

# APTO FELT COLLECTION

### FROM PROBLEM TO POSSIBILITY

Did you know that more than 8.3 billion tonnes of plastic have been produced worldwide since the 1950's? And that as much as 9% of this plastic has ended up in the world's oceans after use? Fortunately, awareness has been raised about this. With APTO, we strive to help solve this problem and turn marine waste into valuable products. Our vision for the future is that we will have an upcycled alternative to all our product categories.

The felt is made of 70% upcycled plastic bottles from the ocean. The felt also functions well in the office due to its sound absorbing properties (Class b).

DESIGNED BY **hans thyge & co.** // produced by **pj production** 

HAVE A CLOSER LOOK

Around the felt screen we have designed a metal frame, in matt black lacquering. The frame is resistant to bumps and features beautiful lines.