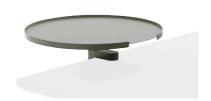

### PRODUCT OVERVIEW

- Scandinavian Matte Black 6000-0014-9000
- Danish Dusty Green 6000-0014-7033
- Nordic Dark Blue 6000-0014-5008

ROUND TABLE - Ø380 MM

- Scandinavian Matte Black 6000-0018-9000
- Danish Dusty Green 6000-0018-7033
- Nordic Dark Blue 6000-0018-5008

ROUND TABLE - Ø480 MM

Bamboo - 6000-0021

MULTI CLAMP

- Scandinavian Matte Black 6000-0000-9000
- Danish Dusty Green 6000-0000-7033
- Nordic Dark Blue 6000-0000-5008

BOOKSHELF

- Scandinavian Matte Black 6000-0037-9000
- Danish Dusty Green 6000-0037-7033
- Nordic Dark Blue 6000-0037-5008