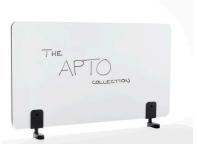

HAVE A CLOSER LOOK

Around the felt screen we have designed a metal frame, in matt black lacquering. The frame is resistant to bumps and features beautiful lines.

### PRODUCT OVERVIEW

FELT DRAWER

Felt - 6000-0083

DESK SEPARATION SCREEN

Scandinavian Matte Black - 6000-0115-9000

FELT SCREEN WITH FRAME

• Scandinavian Matte Black - 6000-0173-9000

WHITEBOARD SIDEWALL