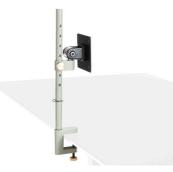

MONITOR HOLDER

- Scandinavian Matte Black 6000-0032-9000
- Danish Dusty Green 6000-0032-7033
- Nordic Dark Blue 6000-0032-5008

WHITEBOARD SIDEWALL

- Scandinavian Matte Black 6000-0058-9000
- Danish Dusty Green 6000-0058-7033
- Nordic Dark Blue 6000-0058-5008