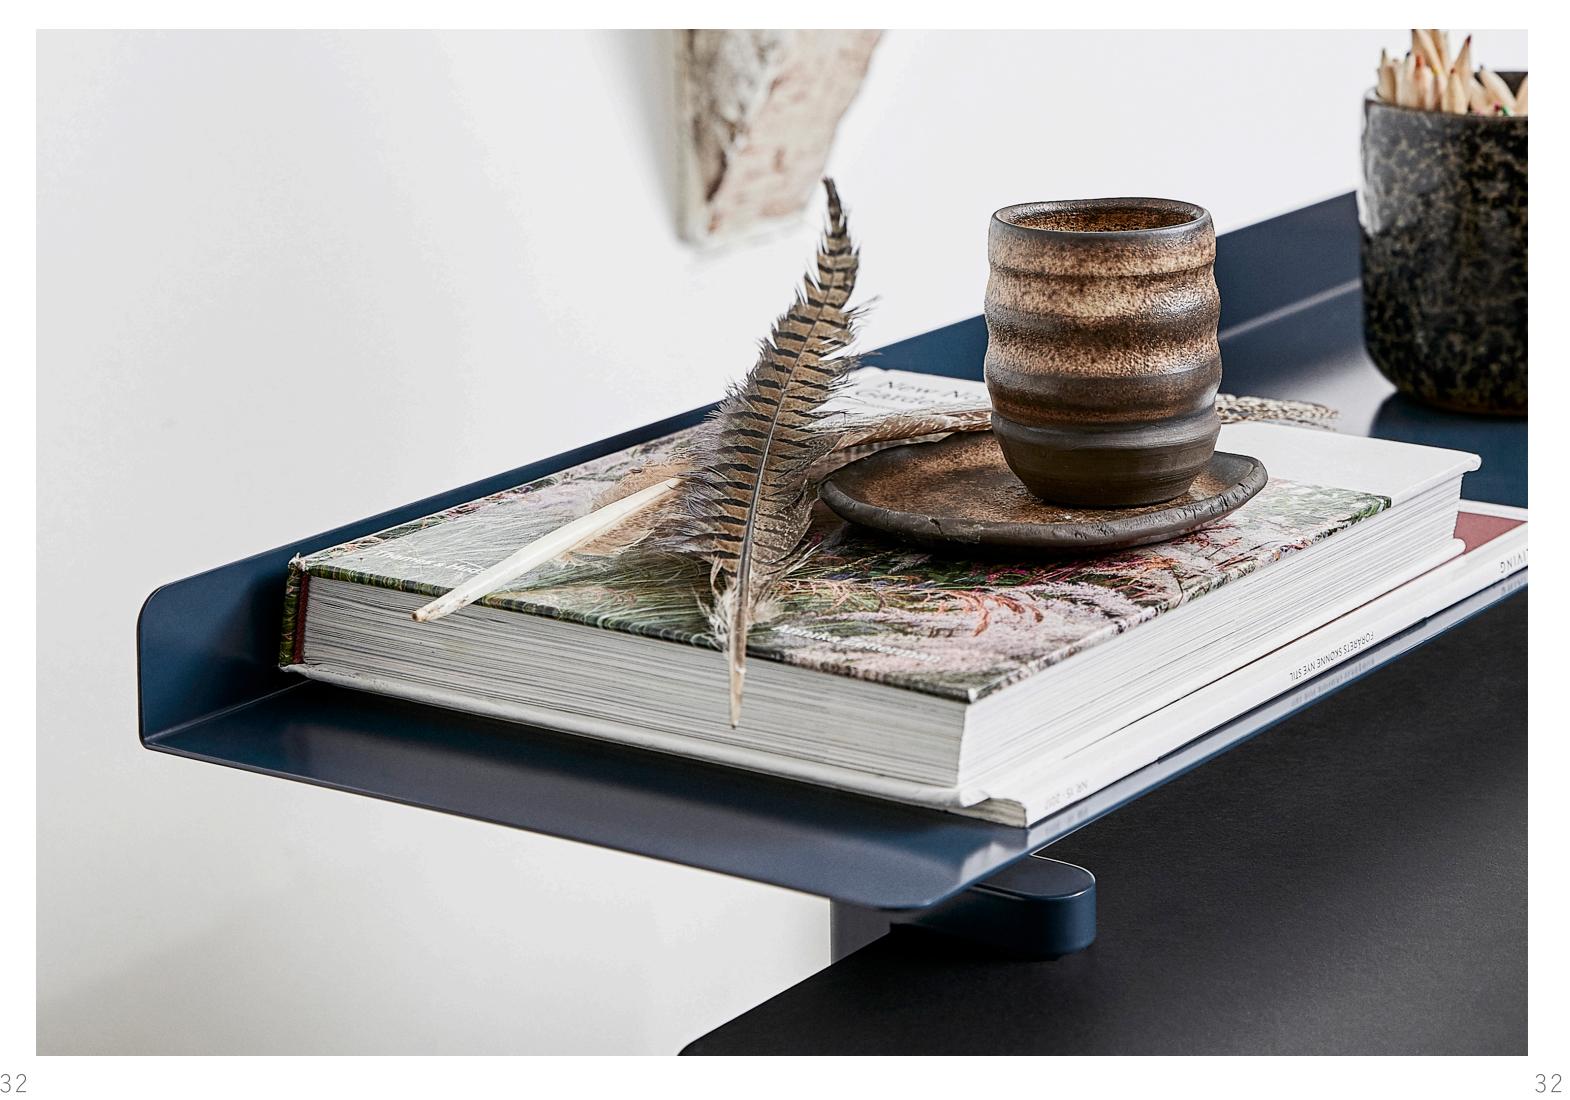

# A SHELF WITH MULTIBLE PORPOSES

The shelf has two functions: it works as a tray for paper or magazines, but if you turn it over, it becomes a shelf that fits a laptop of max 16 inches. If you place several on top of each other, the modules act as a letter tray that seems to float above the surface of the table.

DUSTBIN

- Scandinavian Matte Black 6000-0049-9000
- Danish Dusty Green 6000-0049-7033
- Nordic Dark Blue 6000-0049-5008

TABLE SHELF

Bamboo - 6000-0039

TABLE SHELF

- Scandinavian Matte Black 6000-0007-9000
- Danish Dusty Green 6000-0007-7033
- Nordic Dark Blue 6000-0007-5008