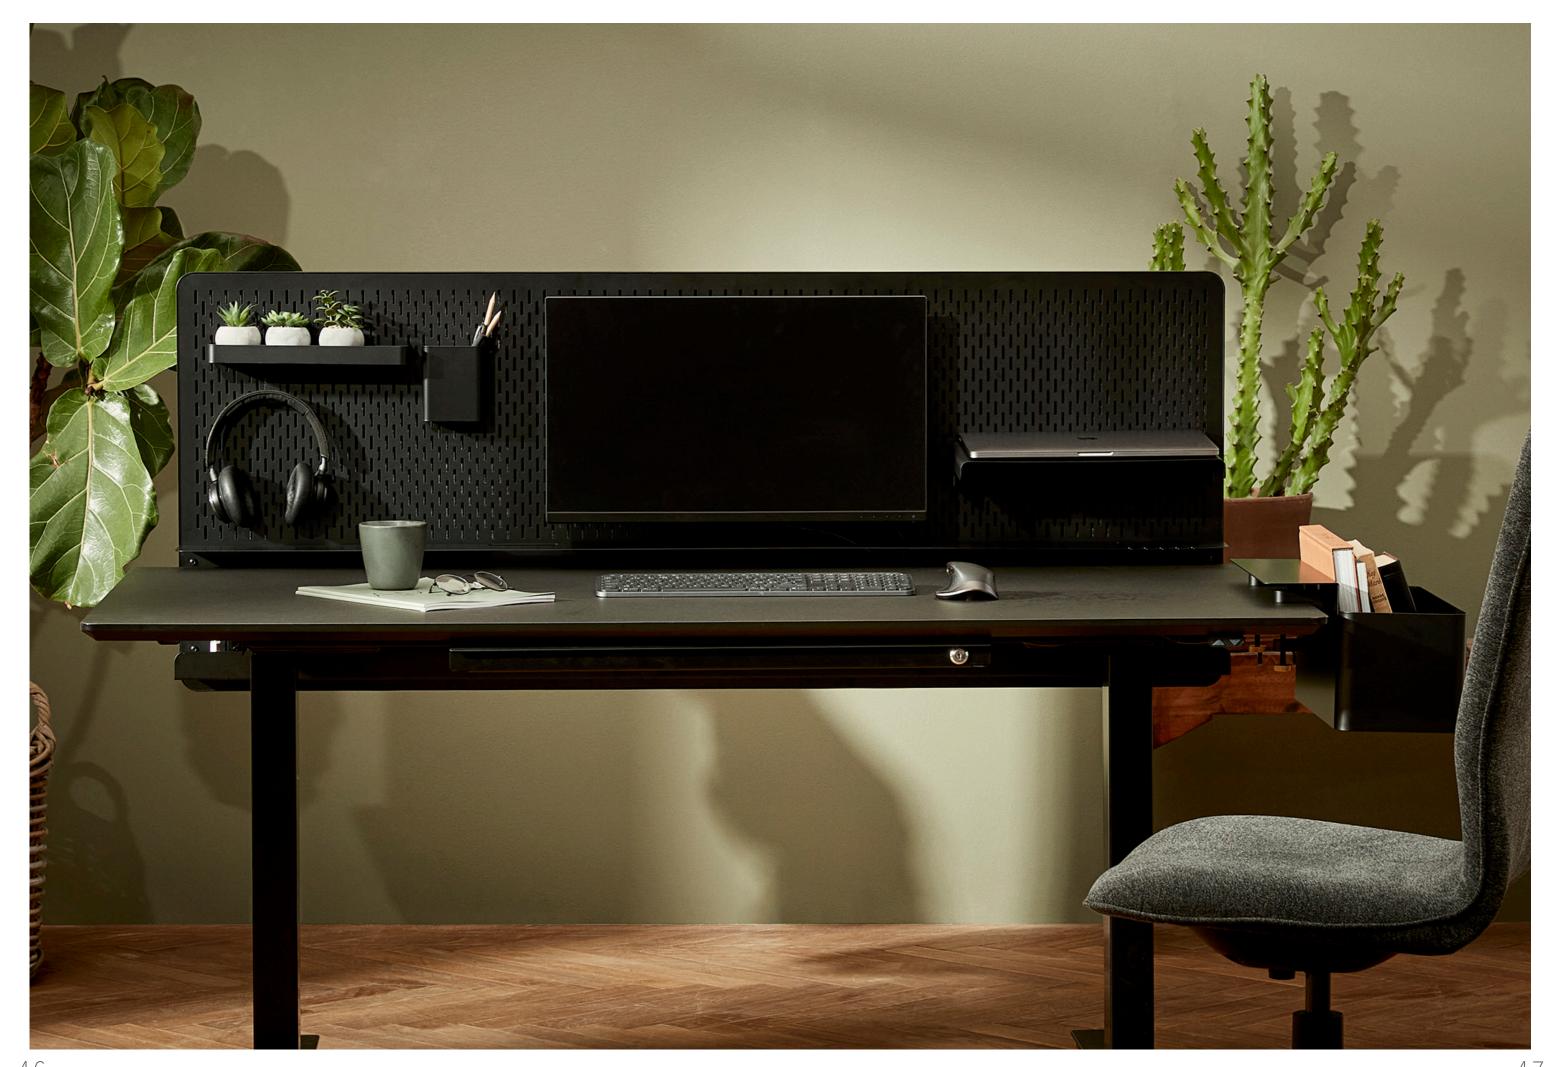

### FEEL AT HOME AT WORK

Working in an office, you spend countless hours at your desk. Why not personalise it with a 10 percent personal setup?

THE APTO ADAPT COLLECTION consists of a rear wall, cable tray, and acoustically treated wall (class b) in one, with associated modules that you can mix and match according to your needs. The idea behind the collection is to create a beautiful, functional and streamlined design that is unique to the individual. That's why every detail has been thought of: from the rounded edges around the back wall, to cable pull-outs and a frictionless way to move around the modules.

The collection can be combined with our other APTO collections, for an extra personal, functional and aesthetic work environment.

DESIGNED BY HANS THYGE & CO. // PRODUCED BY PJ PRODUCTION

MIX AND MATCH YOUR MODULES