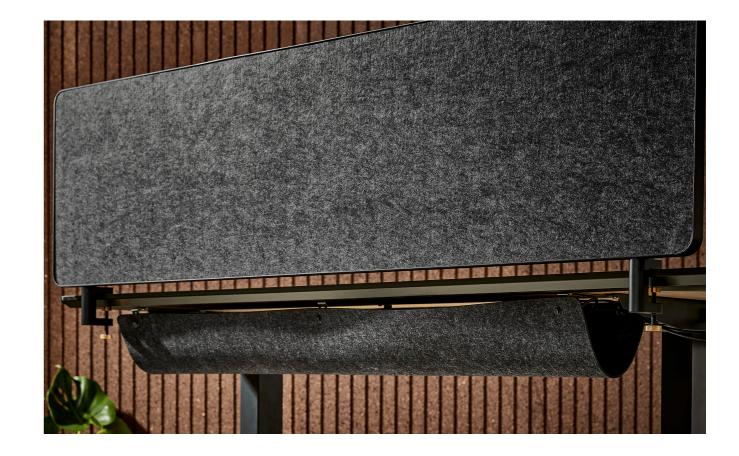

### FEEL AT HOME AT WORK

Working in an office, you spend countless hours at your desk. Why not personalise it with a 10 percent personal setup?

THE APTO ADAPT COLLECTION consists of a rear wall, cable tray, and acoustically treated wall (class b) in one, with associated modules that you can mix and match according to your needs. The idea behind the collection is to create a beautiful, functional and streamlined design that is unique to the individual. That's why every detail has been thought of: from the rounded edges around the back wall, to cable pull-outs and a frictionless way to move around the modules.

# A STATION FOR YOUR LAPTOP

A small simple shelf where your laptop is placed upright after you have connected to your external monitor. The shelf is easily moved around and can be repositioned on the board. However, an ideal placement is behind your screen or close to the cable outlet at the top of the cable tray so you have easy access to your charger.

Wireless mobile charger // The charger is easily moved around and repositioned on the board. However, it is recommended that you place it close to the cable harness at the top of the cable tray. This hides the cable to the charger. The charger is a 10 watt wireless charger that fits all newer smart phones.