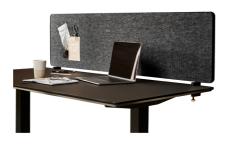

HAVE A CLOSER LOOK

Around the felt screen we have designed a metal frame, in matt black lacquering. The frame is resistant to bumps and features beautiful lines.

### PRODUCT OVERVIEW

FELT DRAWER

Felt - 6000-0083

DESK SEPARATION SCREEN

Scandinavian Matte Black - 6000-0115-9000

FELT SCREEN WITH FRAME

• Scandinavian Matte Black - 6000-0173-9000

WHITEBOARD SIDEWALL