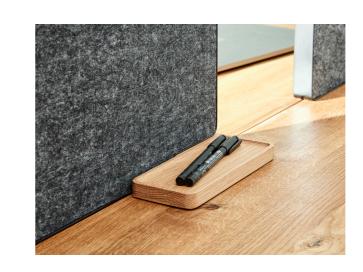

# APTO FELT COLLECTION

### FROM PROBLEM TO POSSIBILITY

Did you know that more than 8.3 billion tonnes of plastic have been produced worldwide since the 1950's? And that as much as 9% of this plastic has ended up in the world's oceans after use? Fortunately, awareness has been raised about this. With APTO, we strive to help solve this problem and turn marine waste into valuable products. Our vision for the future is that we will have an upcycled alternative to all our product categories.

Our first product in the collection was the felt drawer and due to the success of this drawer we have expanded the range of felt products for the whole office. We use felt in our CLAMP COLLECTION and ADAPT COLLECTION and some felt products can also be found in THE APTO MULTI CLAMP COLLECTION.

The felt is made of 70% upcycled plastic bottles from the ocean. The felt also functions well in the office due to its sound absorbing properties (Class b).

DESIGNED BY **hans thyge & co.** // produced by **pj production** 