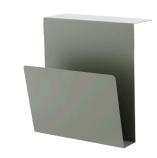

MONITOR HOLDER

- Scandinavian Matte Black 6000-0032-9000
- Danish Dusty Green 6000-0032-7033
- Nordic Dark Blue 6000-0032-5008

WHITEBOARD SIDEWALL

- Scandinavian Matte Black 6000-0058-9000
- Danish Dusty Green 6000-0058-7033
- Nordic Dark Blue 6000-0058-5008