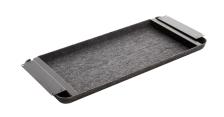

# A SHELF WITH MULTIBLE PORPOSES

The shelf has two functions: it works as a tray for paper or magazines, but if you turn it over, it becomes a shelf that fits a laptop of max 16 inches. If you place several on top of each other, the modules act as a letter tray that seems to float above the surface of the table.