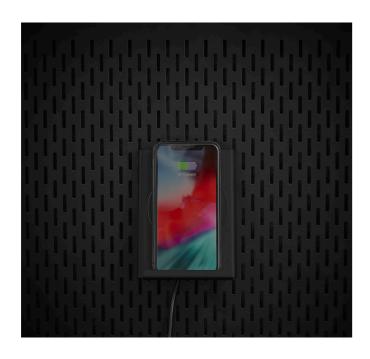

Wireless mobile charger // The charger is easily moved around and repositioned on the board. However, it is recommended that you place it close to the cable harness at the top of the cable tray. This hides the cable to the charger. The charger is a 10 watt wireless charger that fits all newer smart phones.