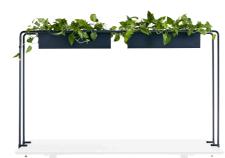

FLOWERBOX

- Scandinavian Matte Black 6000-0041-9000
- Danish Dusty Green 6000-0041-7033
- Nordic Dark Blue 6000-0041-5008

FLOWER HOUSE

- Scandinavian Matte Black 6000-0053-9000
- Danish Dusty Green 6000-0053-7033
- Nordic Dark Blue 6000-0053-5008