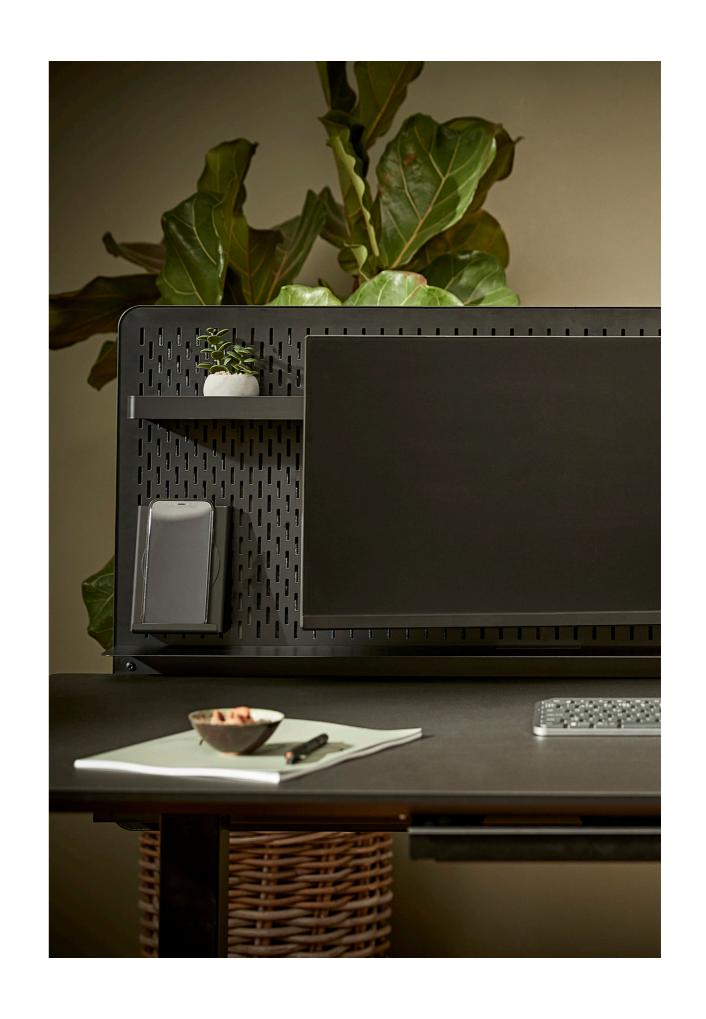

# APTO ADAPT COLLECTION

### FEEL AT HOME AT WORK

Working in an office, you spend countless hours at your desk. Why not personalise it with a 10 percent personal setup?

THE APTO ADAPT COLLECTION consists of a rear wall, cable tray, and acoustically treated wall (class b) in one, with associated modules that you can mix and match according to your needs. The idea behind the collection is to create a beautiful, functional and streamlined design that is unique to the individual. That's why every detail has been thought of: from the rounded edges around the back wall, to cable pull-outs and a frictionless way to move around the modules.

The collection can be combined with our other APTO collections, for an extra personal, functional and aesthetic work environment.

DESIGNED BY HANS THYGE & CO. // PRODUCED BY PJ PRODUCTION

# A STATION FOR YOUR LAPTOP

A small simple shelf where your laptop is placed upright after you have connected to your external monitor. The shelf is easily moved around and can be repositioned on the board. However, an ideal placement is behind your screen or close to the cable outlet at the top of the cable tray so you have easy access to your charger.

Wireless mobile charger // The charger is easily moved around and repositioned on the board. However, it is recommended that you place it close to the cable harness at the top of the cable tray. This hides the cable to the charger. The charger is a 10 watt wireless charger that fits all newer smart phones.

MIX AND MATCH YOUR MODULES

# A SHELF WITH MULTIBLE PORPOSES

The shelf has two functions: it works as a tray for paper or magazines, but if you turn it over, it becomes a shelf that fits a laptop of max 16 inches. If you place several on top of each other, the modules act as a letter tray that seems to float above the surface of the table.