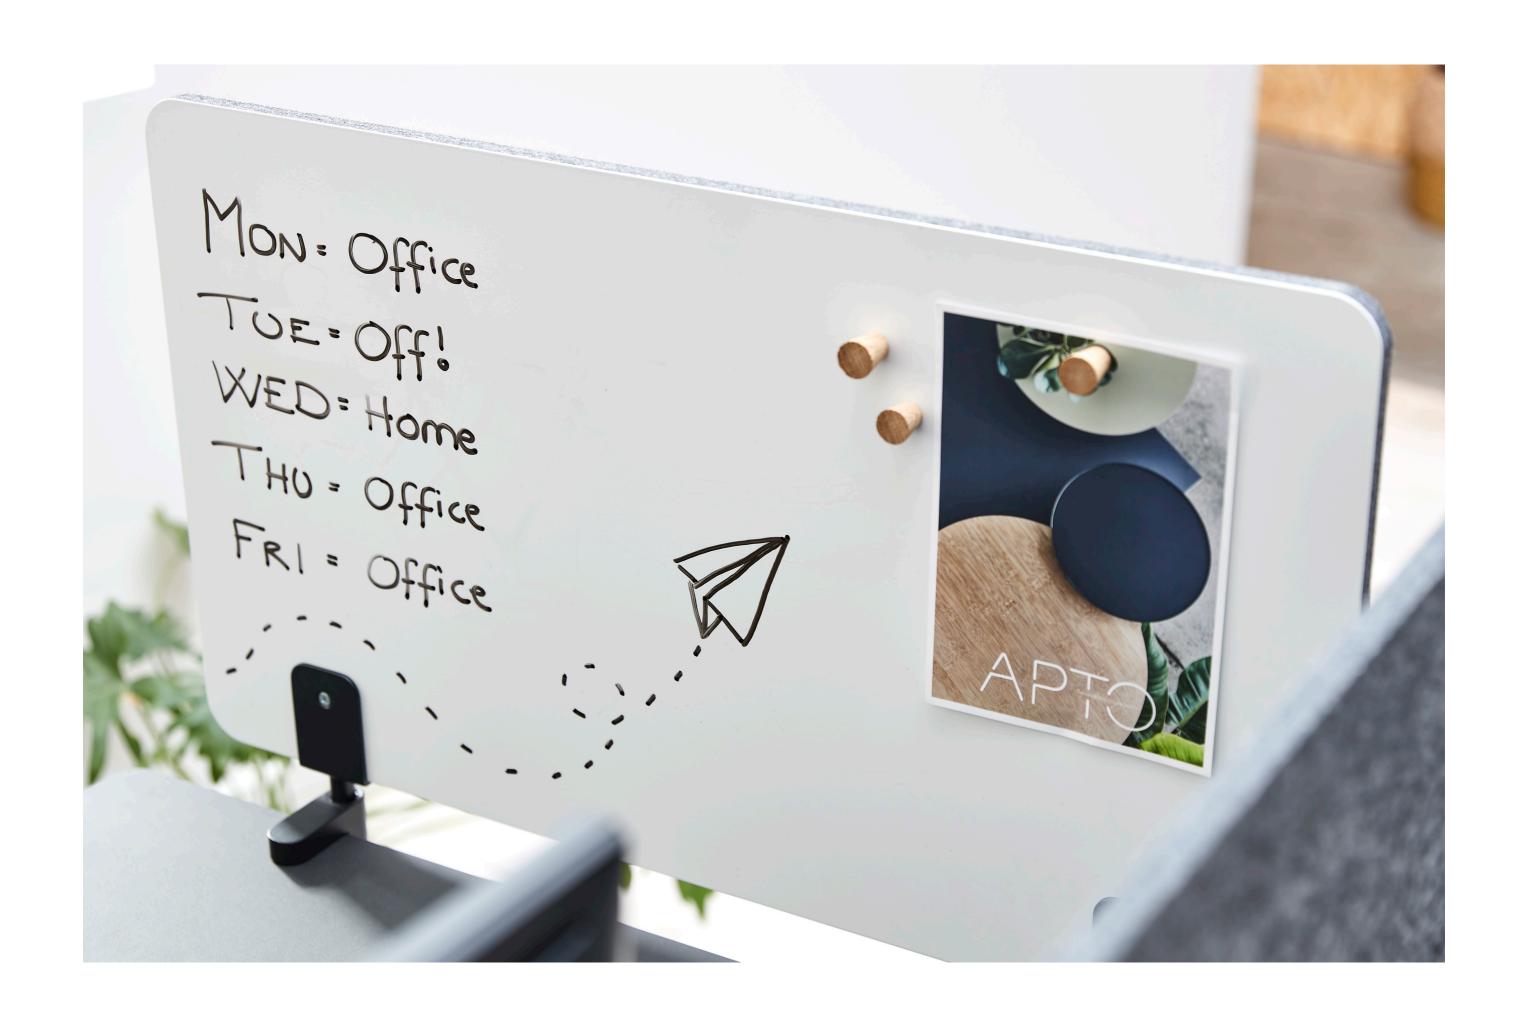

# APTO ADAPT COLLECTION

### FEEL AT HOME AT WORK

Working in an office, you spend countless hours at your desk. Why not personalise it with a 10 percent personal setup?

THE APTO ADAPT COLLECTION consists of a rear wall, cable tray, and acoustically treated wall (class b) in one, with associated modules that you can mix and match according to your needs. The idea behind the collection is to create a beautiful, functional and streamlined design that is unique to the individual. That's why every detail has been thought of: from the rounded edges around the back wall, to cable pull-outs and a frictionless way to move around the modules.

The collection can be combined with our other APTO collections, for an extra personal, functional and aesthetic work environment.

DESIGNED BY HANS THYGE & CO. // PRODUCED BY PJ PRODUCTION