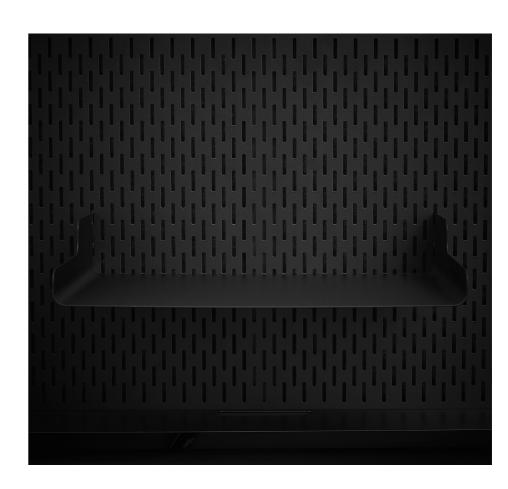

# A SHELF WITH MULTIBLE PORPOSES

The shelf has two functions: it works as a tray for paper or magazines, but if you turn it over, it becomes a shelf that fits a laptop of max 16 inches. If you place several on top of each other, the modules act as a letter tray that seems to float above the surface of the table.

MONITOR HOLDER

- Scandinavian Matte Black 6000-0032-9000
- Danish Dusty Green 6000-0032-7033
- Nordic Dark Blue 6000-0032-5008

WHITEBOARD SIDEWALL

- Scandinavian Matte Black 6000-0058-9000
- Danish Dusty Green 6000-0058-7033
- Nordic Dark Blue 6000-0058-5008