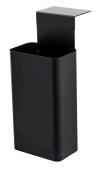

DUSTBIN

- Scandinavian Matte Black 6000-0049-9000
- Danish Dusty Green 6000-0049-7033
- Nordic Dark Blue 6000-0049-5008

TABLE SHELF

Bamboo - 6000-0039

TABLE SHELF

- Scandinavian Matte Black 6000-0007-9000
- Danish Dusty Green 6000-0007-7033
- Nordic Dark Blue 6000-0007-5008