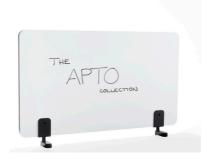

MONITOR HOLDER

- Scandinavian Matte Black 6000-0032-9000
- Danish Dusty Green 6000-0032-7033
- Nordic Dark Blue 6000-0032-5008

WHITEBOARD SIDEWALL

- Scandinavian Matte Black 6000-0058-9000
- Danish Dusty Green 6000-0058-7033
- Nordic Dark Blue 6000-0058-5008

### PRODUCT OVERVIEW

FELT DRAWER

Felt - 6000-0083

DESK SEPARATION SCREEN

Scandinavian Matte Black - 6000-0115-9000

FELT SCREEN WITH FRAME

• Scandinavian Matte Black - 6000-0173-9000

WHITEBOARD SIDEWALL