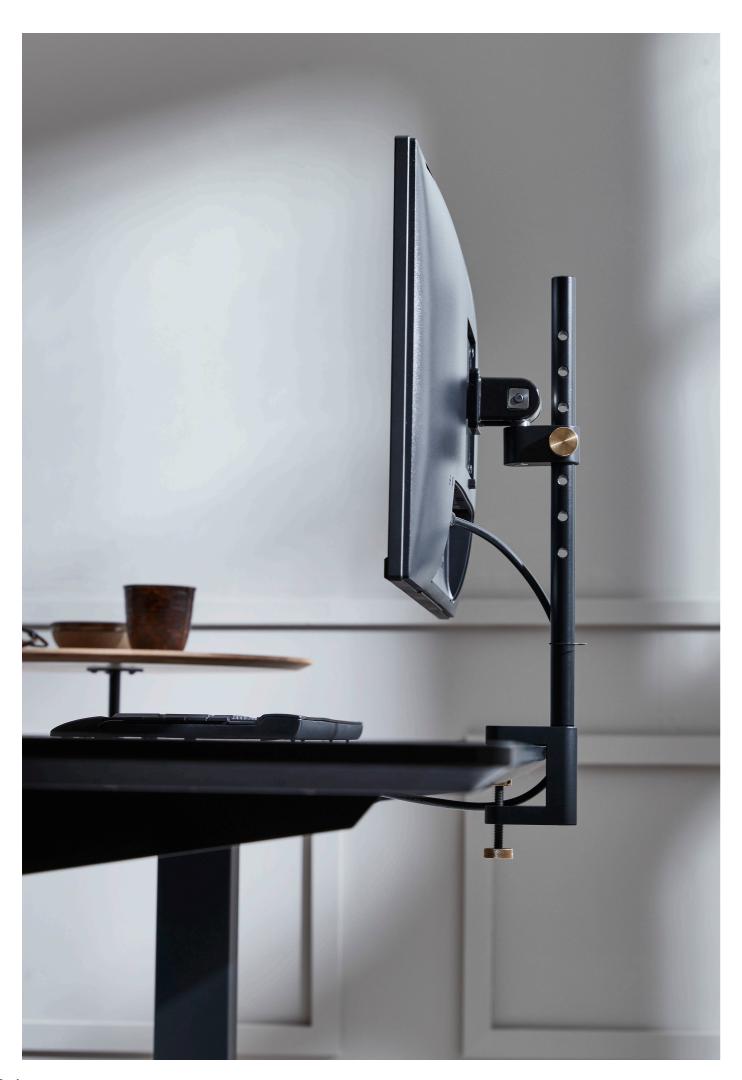

MONITOR HOLDER

- Scandinavian Matte Black 6000-0032-9000
- Danish Dusty Green 6000-0032-7033
- Nordic Dark Blue 6000-0032-5008

WHITEBOARD SIDEWALL

- Scandinavian Matte Black 6000-0058-9000
- Danish Dusty Green 6000-0058-7033
- Nordic Dark Blue 6000-0058-5008

The innovative and timeless collection is designed by the acknowledged design firm Hans Thyge & Co., in close collaboration with manufacturer PJ Production. The collection is the outcome of a visionary dialogue, in which circularity within the changing working environment has been on the agenda. Due to the growing consumerism worldwide, we are forced to incorporate longevity and circularity. We have developed a special-designed multi clamp, providing the opportunity of changing, modifying, and personalising the individually working environment with space optimisation in mind. The multi clamp can easily be relocated from one surface to another, while the remaining objects can be installed in the multi clamp, - effortlessly, silently, and steadily.