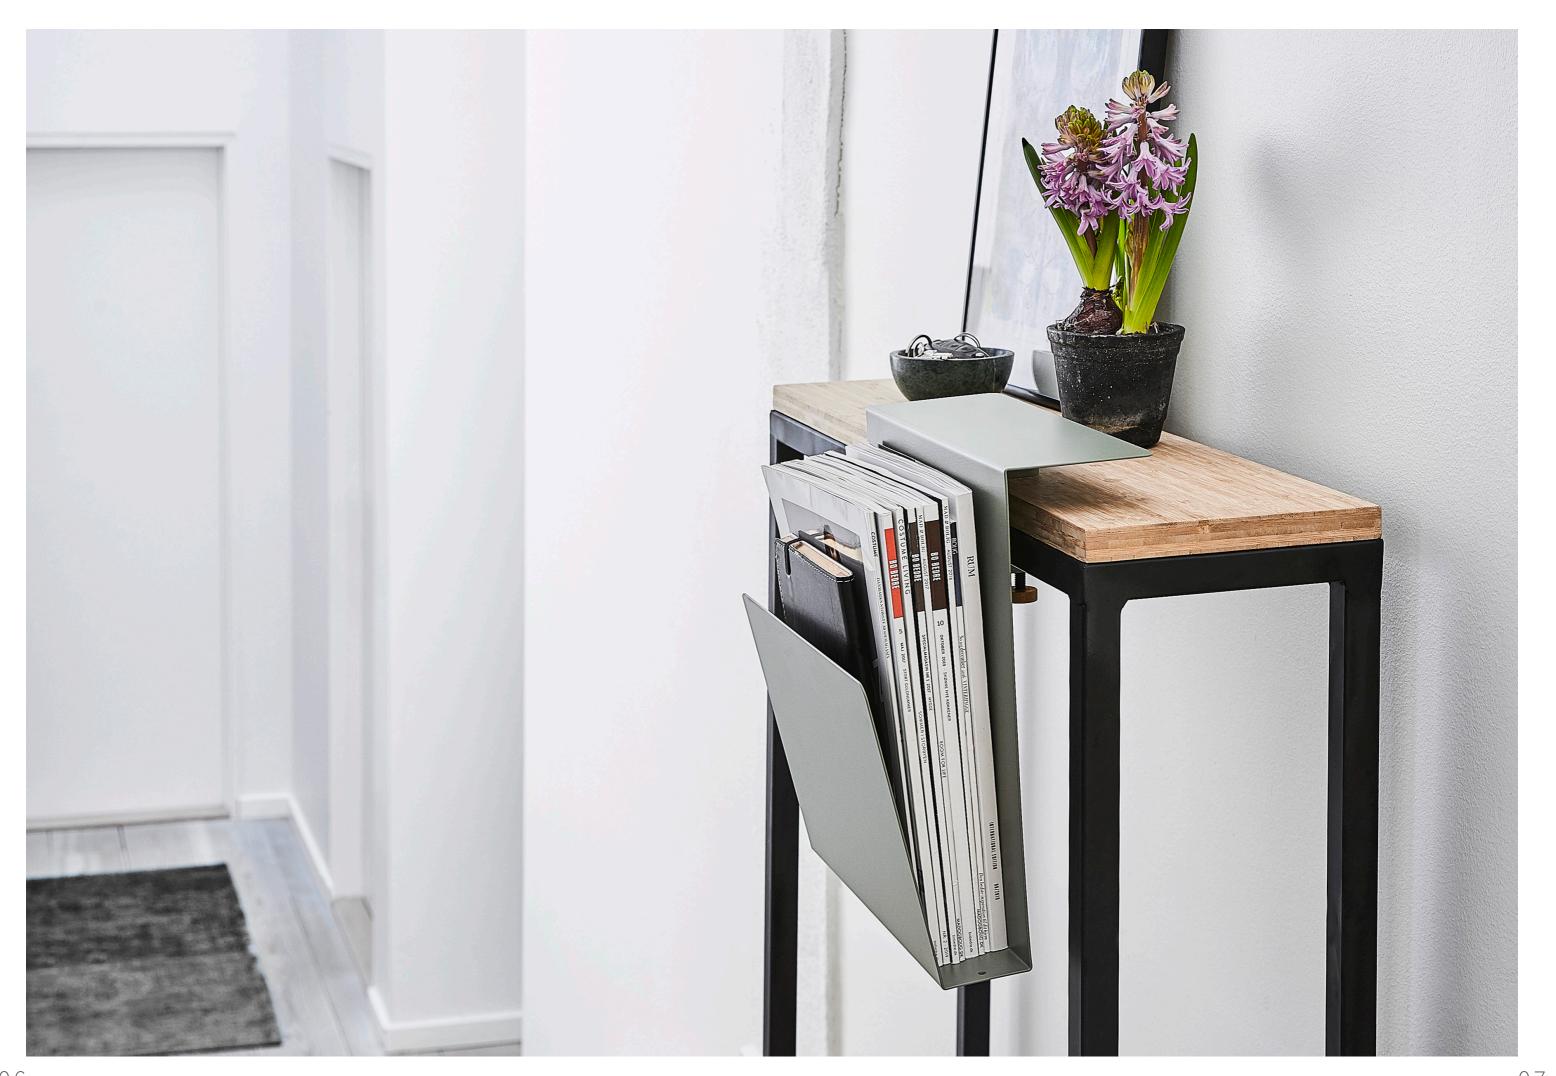

# A STATION FOR YOUR LAPTOP

A small simple shelf where your laptop is placed upright after you have connected to your external monitor. The shelf is easily moved around and can be repositioned on the board. However, an ideal placement is behind your screen or close to the cable outlet at the top of the cable tray so you have easy access to your charger.

Wireless mobile charger // The charger is easily moved around and repositioned on the board. However, it is recommended that you place it close to the cable harness at the top of the cable tray. This hides the cable to the charger. The charger is a 10 watt wireless charger that fits all newer smart phones.

# A SHELF WITH MULTIBLE PORPOSES

The shelf has two functions: it works as a tray for paper or magazines, but if you turn it over, it becomes a shelf that fits a laptop of max 16 inches. If you place several on top of each other, the modules act as a letter tray that seems to float above the surface of the table.