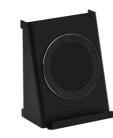

Wireless mobile charger // The charger is easily moved around and repositioned on the board. However, it is recommended that you place it close to the cable harness at the top of the cable tray. This hides the cable to the charger. The charger is a 10 watt wireless charger that fits all newer smart phones.