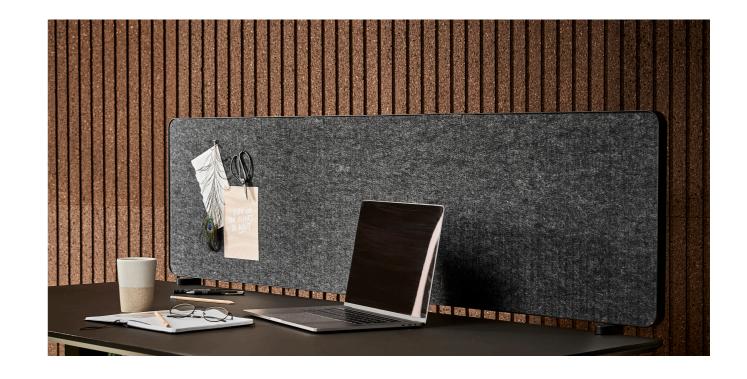

HAVE A CLOSER LOOK

Around the felt screen we have designed a metal frame, in matt black lacquering. The frame is resistant to bumps and features beautiful lines.

The felt is made of 70% upcycled plastic bottles from the ocean. The felt also functions well in the office due to its sound absorbing properties (Class b).

DESIGNED BY **hans thyge & co.** // produced by **pj production** 