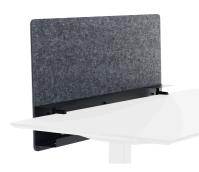

# APTO FELT COLLECTION

### FROM PROBLEM TO POSSIBILITY

Did you know that more than 8.3 billion tonnes of plastic have been produced worldwide since the 1950's? And that as much as 9% of this plastic has ended up in the world's oceans after use? Fortunately, awareness has been raised about this. With APTO, we strive to help solve this problem and turn marine waste into valuable products. Our vision for the future is that we will have an upcycled alternative to all our product categories.

The felt is made of 70% upcycled plastic bottles from the ocean. The felt also functions well in the office due to its sound absorbing properties (Class b).

DESIGNED BY **hans thyge & co.** // produced by **pj production** 

HAVE A CLOSER LOOK

Around the felt screen we have designed a metal frame, in matt black lacquering. The frame is resistant to bumps and features beautiful lines.