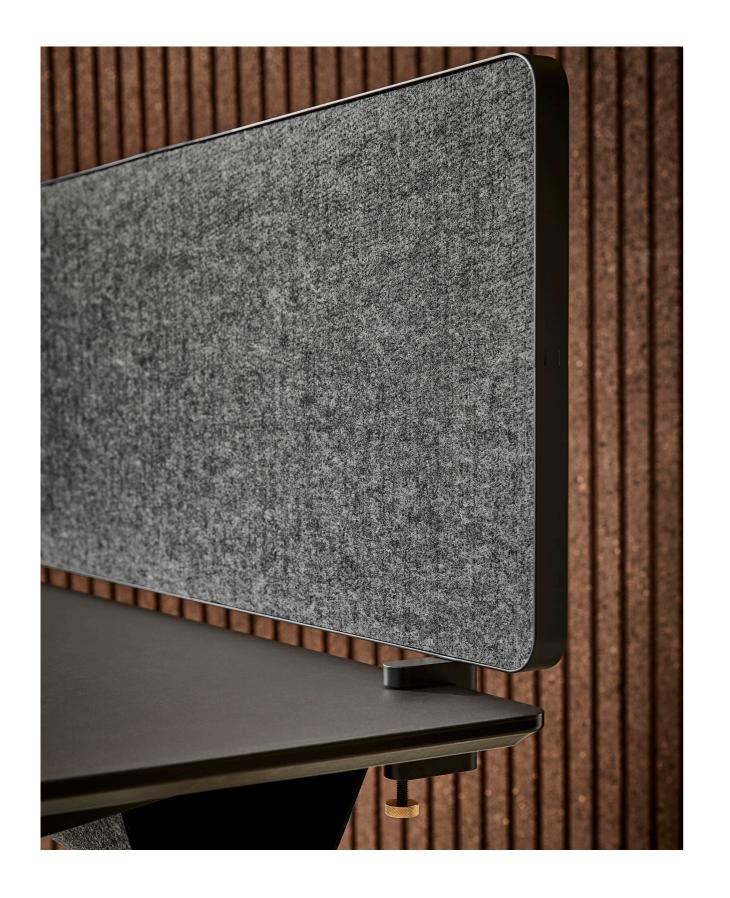

HAVE A CLOSER LOOK

Around the felt screen we have designed a metal frame, in matt black lacquering. The frame is resistant to bumps and features beautiful lines.

The felt is made of 70% upcycled plastic bottles from the ocean. The felt also functions well in the office due to its sound absorbing properties (Class b).

DESIGNED BY **hans thyge & co.** // produced by **pj production** 