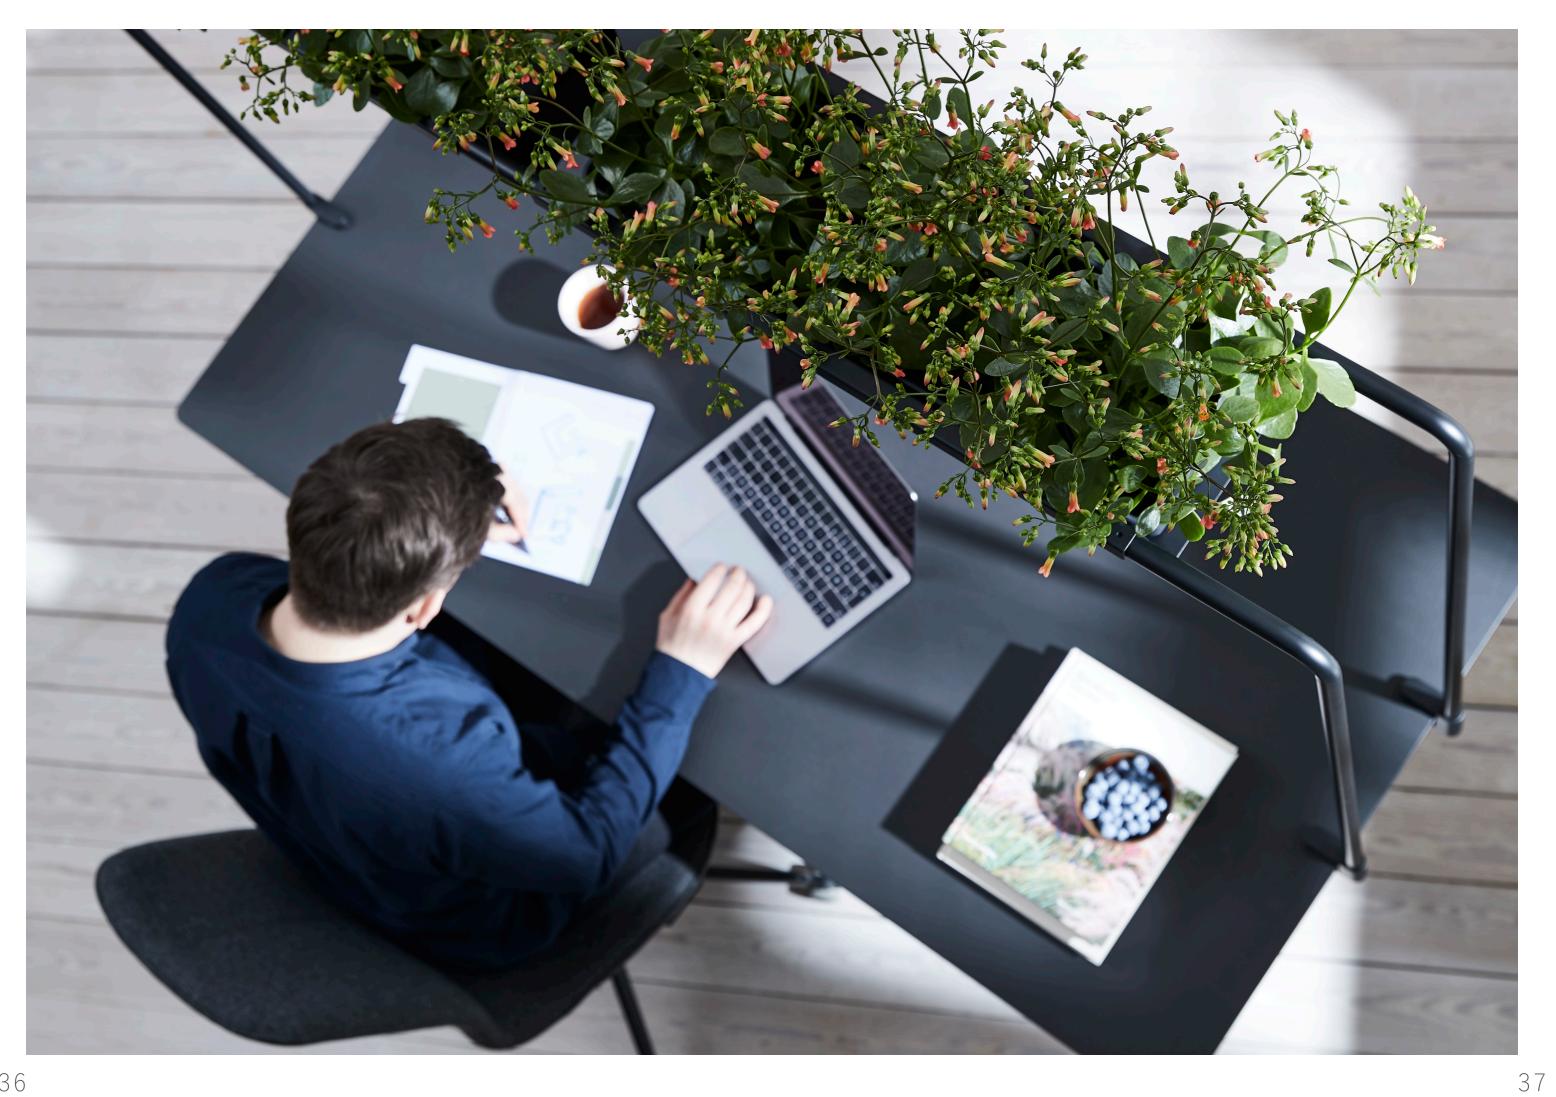

### FEEL AT HOME AT WORK

Working in an office, you spend countless hours at your desk. Why not personalise it with a 10 percent personal setup?

THE APTO ADAPT COLLECTION consists of a rear wall, cable tray, and acoustically treated wall (class b) in one, with associated modules that you can mix and match according to your needs. The idea behind the collection is to create a beautiful, functional and streamlined design that is unique to the individual. That's why every detail has been thought of: from the rounded edges around the back wall, to cable pull-outs and a frictionless way to move around the modules.

# A STATION FOR YOUR LAPTOP

A small simple shelf where your laptop is placed upright after you have connected to your external monitor. The shelf is easily moved around and can be repositioned on the board. However, an ideal placement is behind your screen or close to the cable outlet at the top of the cable tray so you have easy access to your charger.